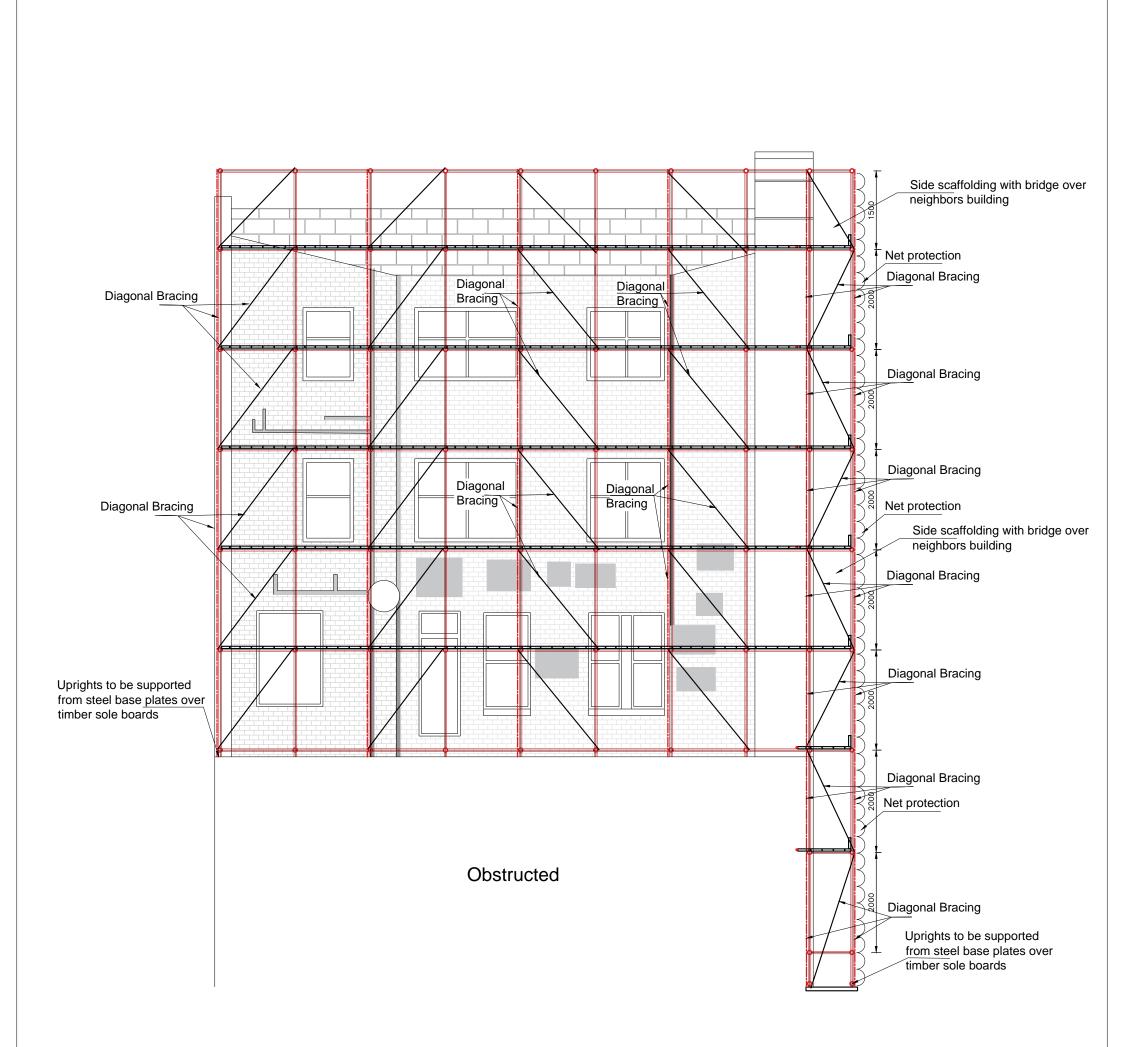

## **Rear Scaffold-Noel Street**

| Issued For                                                                                                                                                                                       | Notes | Client                                   |           |                      |                                                                             |  |  |
|--------------------------------------------------------------------------------------------------------------------------------------------------------------------------------------------------|-------|------------------------------------------|-----------|----------------------|-----------------------------------------------------------------------------|--|--|
| Information                                                                                                                                                                                      |       | -                                        |           |                      |                                                                             |  |  |
| General Notes                                                                                                                                                                                    |       | Project                                  | Project   |                      |                                                                             |  |  |
| DO NOT SCALE FROM THIS DRAWING.<br>ALL DIMENSIONS TO BE VERIFIED ON SITE BY<br>CONTRACTOR PRIOR TO COMMENCEMENT OF ANY<br>SHOP DRAWINGS AND ANY WORK ON SITE.<br>REPORT ALL DISCREPANCIES TO THE |       | 25 Noel Street<br>41 Berwick Str. London |           |                      | LIM ENGINEERING LTD<br>consulting engineers                                 |  |  |
| ARCHITECT/ENGINEER IMMEDIATELY.<br>THIS DRAWING IS TO BE READ IN CONJUNCTION                                                                                                                     |       | Rear Scaffold -Noel Street               |           | 15 Kinloch Drive, Lo | 15 Kinloch Drive, London NW9 7LL - Tel: 0208 205 1427<br>Fax: 0208 205 1427 |  |  |
| WITH ALL RELATED ARCHITECT/ ENGINEERS<br>DRAWINGS / DETAILS AND ALL OTHER RELEVANT                                                                                                               |       | Scale                                    | Date      | Job No.              | Drawing No.                                                                 |  |  |
| INFORMATION.                                                                                                                                                                                     |       | 1:75@A3                                  | Feb. 2018 | 1145                 | SF02                                                                        |  |  |

| Client                            |            |                                                                              |             |  |
|-----------------------------------|------------|------------------------------------------------------------------------------|-------------|--|
| -                                 |            |                                                                              |             |  |
| Project                           |            |                                                                              |             |  |
| 25 Noel Street, 41 Berwick Street |            | LIM ENGINEERING LTD<br>consulting engineers                                  |             |  |
| Soho, London                      |            |                                                                              |             |  |
| Drawing Title                     |            |                                                                              |             |  |
| Side Scaffold- Noel Street        |            | 15 Kinloch Drive, London, Nw9 7LL - Tel: 020 8205 1427<br>Fax: 020 8205 1427 |             |  |
| Scale                             | Date       | Job No.                                                                      | Drawing No. |  |
| 1: 50@A3                          | Febr. 2018 | 1145                                                                         | SF04        |  |