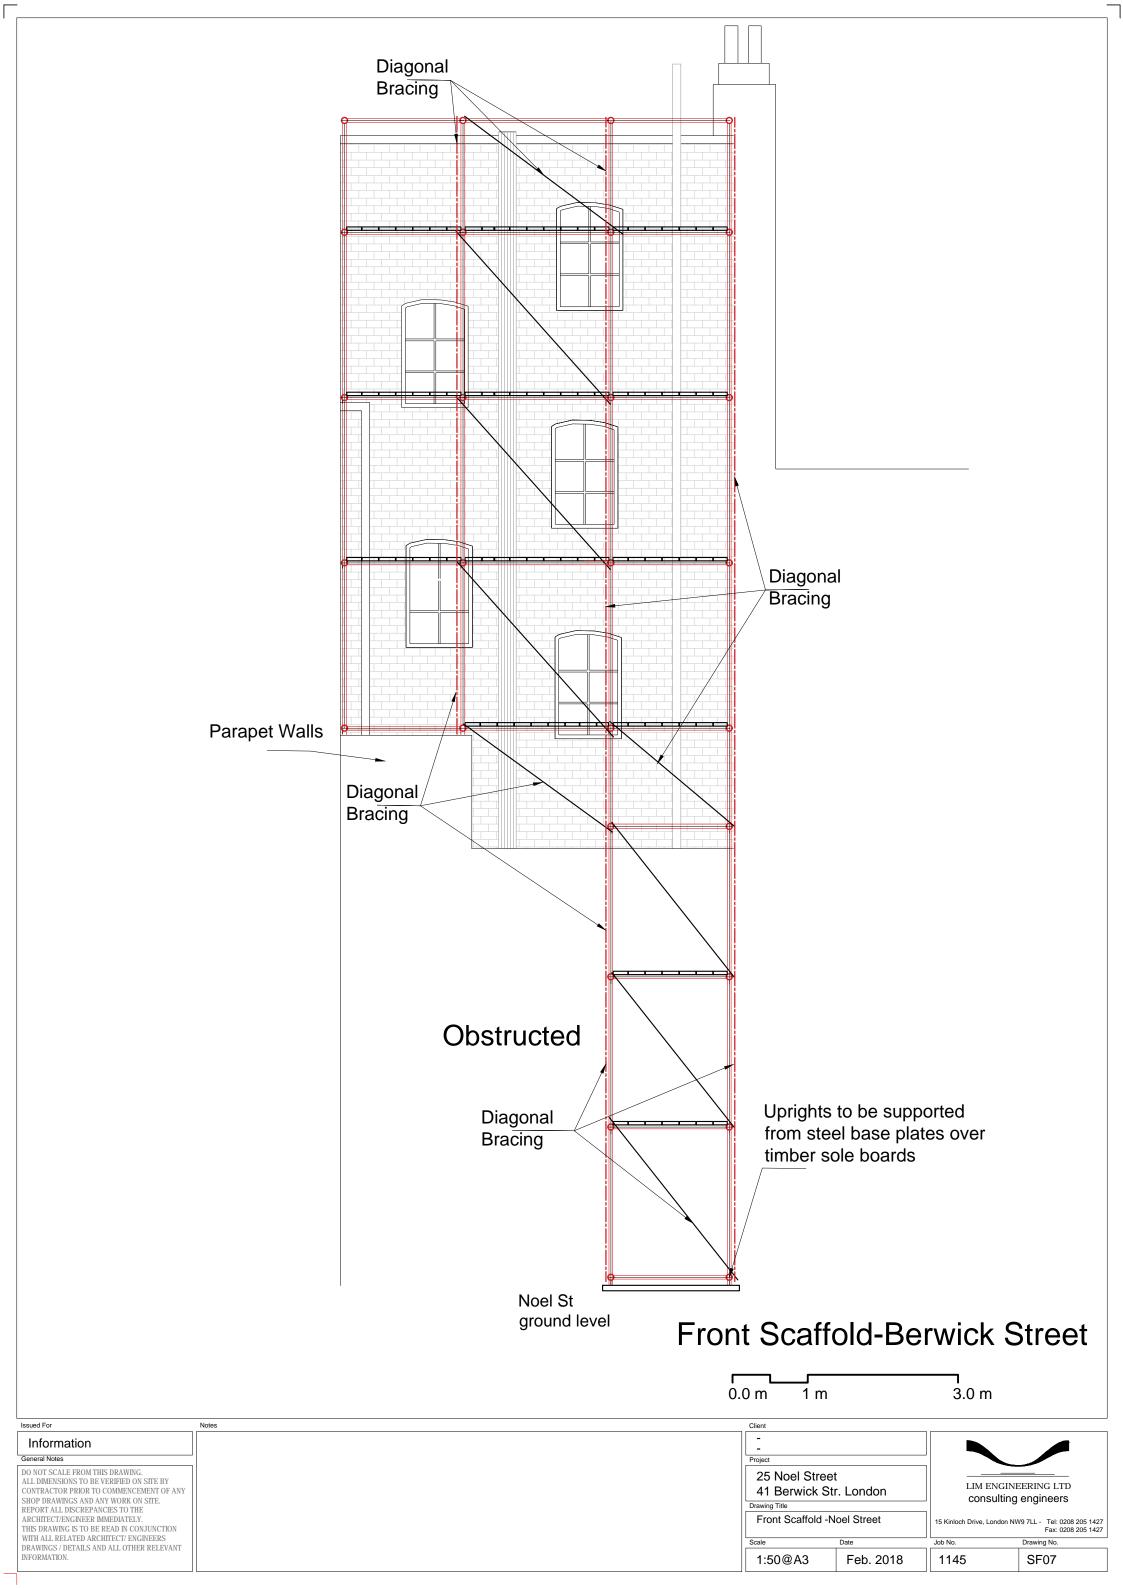

# Front Scaffold-Berwick Street

0.0 m 1 m 3.0 m

| Issued For                                                                                                                                                                                       | Notes | Client                                                                                                 |           |          |                                                                                                                                                   |  |
|--------------------------------------------------------------------------------------------------------------------------------------------------------------------------------------------------|-------|--------------------------------------------------------------------------------------------------------|-----------|----------|---------------------------------------------------------------------------------------------------------------------------------------------------|--|
| Information                                                                                                                                                                                      |       | <b>-</b>                                                                                               |           |          |                                                                                                                                                   |  |
| General Notes                                                                                                                                                                                    |       | Project                                                                                                |           |          |                                                                                                                                                   |  |
| DO NOT SCALE FROM THIS DRAWING.<br>ALL DIMENSIONS TO BE VERIFIED ON SITE BY<br>CONTRACTOR PRIOR TO COMMENCEMENT OF ANY<br>SHOP DRAWINGS AND ANY WORK ON SITE.<br>REPORT ALL DISCREPANCIES TO THE |       | 25 Noel Street<br>41 Berwick Str. London<br>Drawing Title<br>Front Scaffold -Noel Street<br>Scale Date |           | _ consul | LIM ENGINEERING LTD<br>CONSUlting engineers<br>15 Kinloch Drive, London NW9 7LL - Tel: 0208 205 1427<br>Fax: 0208 205 1427<br>Job No. Drawing No. |  |
| ARCHITECT/ENGINEER IMMEDIATELY.<br>THIS DRAWING IS TO BE READ IN CONJUNCTION<br>WITH ALL RELATED ARCHITECT/ ENGINEERS                                                                            |       |                                                                                                        |           | Job No.  |                                                                                                                                                   |  |
| DRAWINGS / DETAILS AND ALL OTHER RELEVANT INFORMATION.                                                                                                                                           |       | 1:50@A3                                                                                                | Feb. 2018 | 1145     | SF06                                                                                                                                              |  |