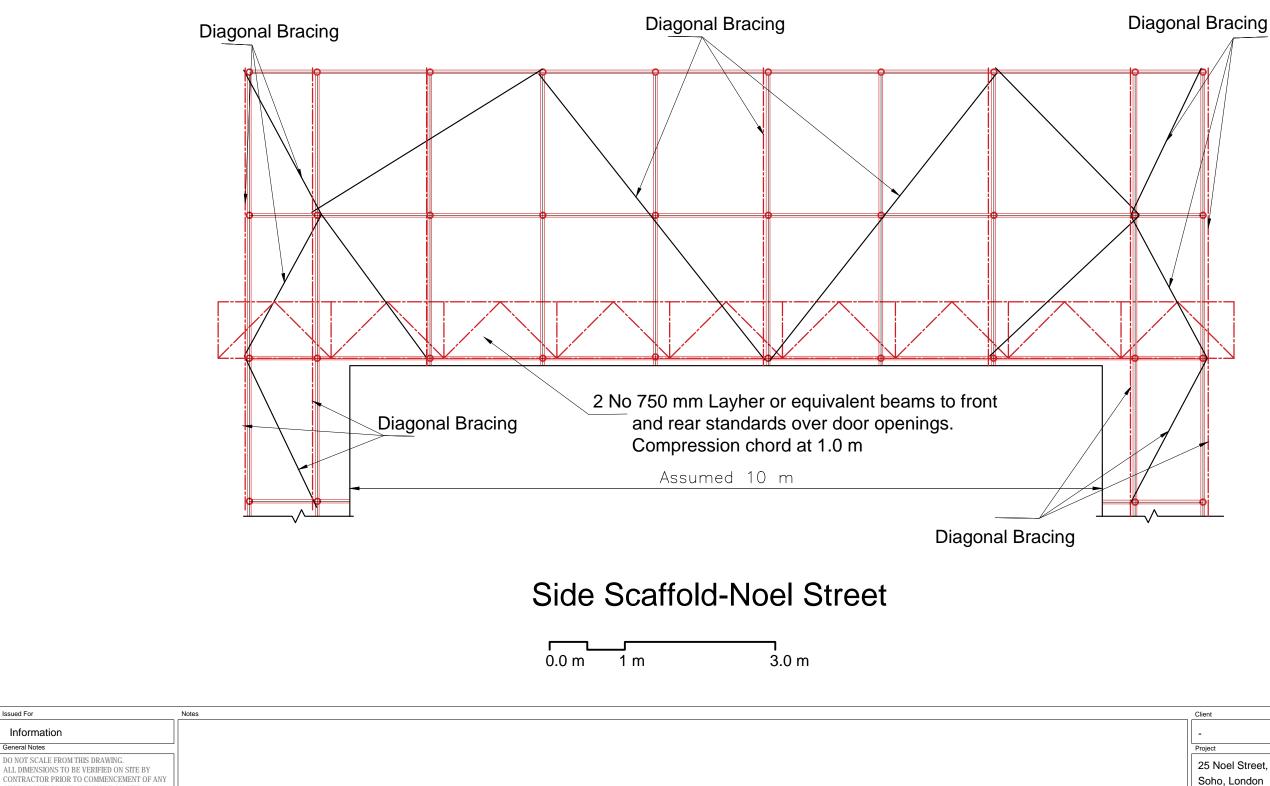

| Client                            |            |                                                                              |             |  |
|-----------------------------------|------------|------------------------------------------------------------------------------|-------------|--|
| -                                 |            |                                                                              |             |  |
| Project                           |            |                                                                              |             |  |
| 25 Noel Street, 41 Berwick Street |            | LIM ENGINEERING LTD<br>consulting engineers                                  |             |  |
| Soho, London                      |            |                                                                              |             |  |
| Drawing Title                     |            |                                                                              |             |  |
| Side Scaffold- Noel Street        |            | 15 Kinloch Drive, London, Nw9 7LL - Tel: 020 8205 1427<br>Fax: 020 8205 1427 |             |  |
| Scale                             | Date       | Job No.                                                                      | Drawing No. |  |
| 1: 50@A3                          | Febr. 2018 | 1145                                                                         | SF04        |  |