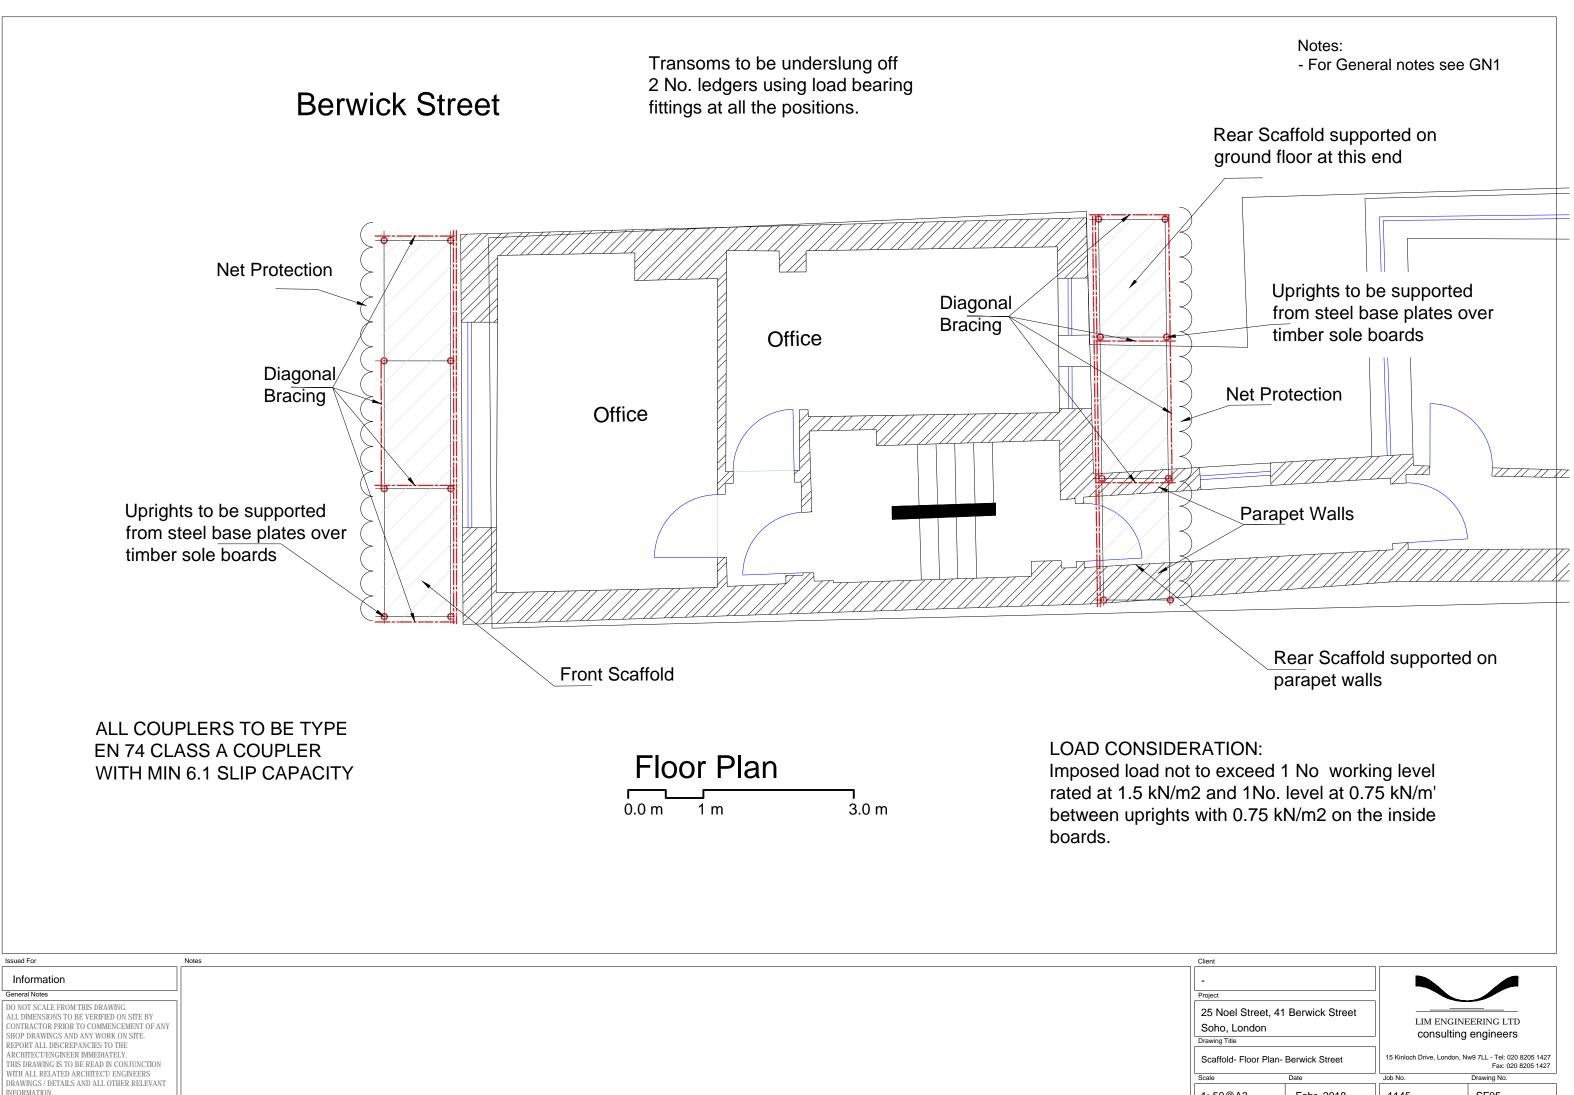

#### Notes: - For General notes see GN1

LOAD CONSIDERATION:

Imposed load not to exceed 1 No working level rated at 1.5 kN/m2 and 1No. level at 0.75 kN/m' between uprights with 0.75 kN/m2 on the inside boards.

Transoms to be underslung off 2 No. ledgers using load bearing fittings at all the positions.

Issued For

Information General Notes

NFORMATION

CONTRACTOR PROBATOR TO COMMENCEMENT OF AN SHOP DRAWINGS AND ANY WORK ON SITE. REPORT ALL DISCREPANCIES TO THE ARCHITECT/ENGINEER IMMEDIATELY. THIS DRAWING IS TO BE READ IN CONJUNCTION

WITH ALL RELATED ARCHITECT/ ENGINEERS DRAWINGS / DETAILS AND ALL OTHER RELEVANT

#### ALL COUPLERS TO BE TYPE EN 74 CLASS A COUPLER WITH MIN 6.1 SLIP CAPACITY