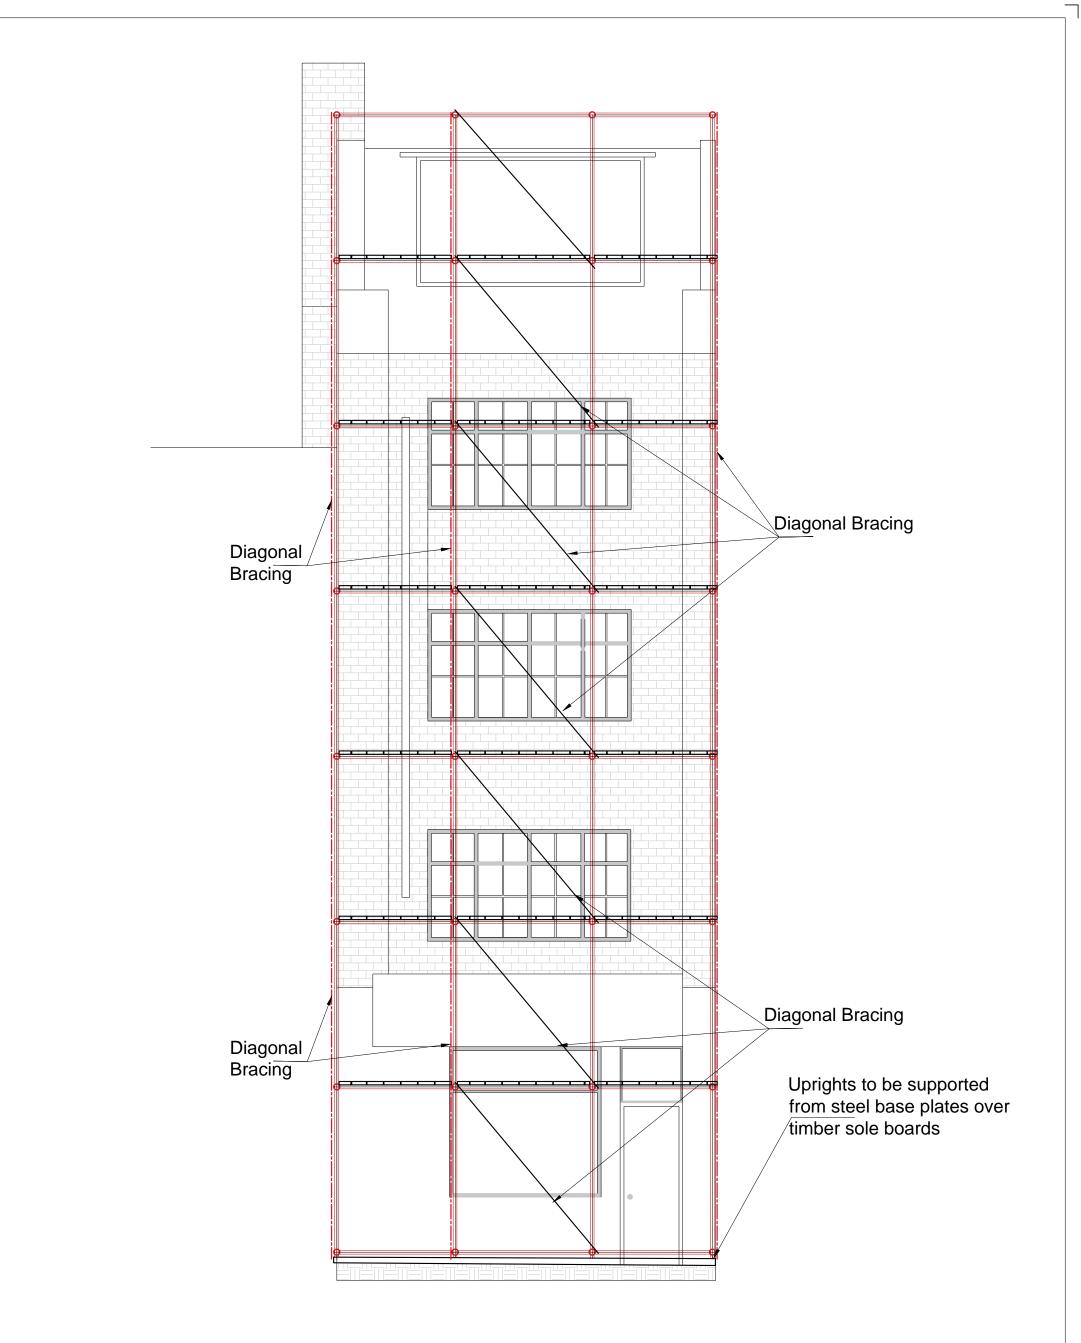

# Front Scaffold-Berwick Street

0.0 m 1 m 3.0 m

| Issued For                                                                                                                                                                                       | Notes | Client                                                                                                 |           |          |                                                                                                                                                   |  |
|--------------------------------------------------------------------------------------------------------------------------------------------------------------------------------------------------|-------|--------------------------------------------------------------------------------------------------------|-----------|----------|---------------------------------------------------------------------------------------------------------------------------------------------------|--|
| Information                                                                                                                                                                                      |       | <b>-</b>                                                                                               |           |          |                                                                                                                                                   |  |
| General Notes                                                                                                                                                                                    |       | Project                                                                                                |           |          |                                                                                                                                                   |  |
| DO NOT SCALE FROM THIS DRAWING.<br>ALL DIMENSIONS TO BE VERIFIED ON SITE BY<br>CONTRACTOR PRIOR TO COMMENCEMENT OF ANY<br>SHOP DRAWINGS AND ANY WORK ON SITE.<br>REPORT ALL DISCREPANCIES TO THE |       | 25 Noel Street<br>41 Berwick Str. London<br>Drawing Title<br>Front Scaffold -Noel Street<br>Scale Date |           | _ consul | LIM ENGINEERING LTD<br>CONSUlting engineers<br>15 Kinloch Drive, London NW9 7LL - Tel: 0208 205 1427<br>Fax: 0208 205 1427<br>Job No. Drawing No. |  |
| ARCHITECT/ENGINEER IMMEDIATELY.<br>THIS DRAWING IS TO BE READ IN CONJUNCTION<br>WITH ALL RELATED ARCHITECT/ ENGINEERS                                                                            |       |                                                                                                        |           | Job No.  |                                                                                                                                                   |  |
| DRAWINGS / DETAILS AND ALL OTHER RELEVANT INFORMATION.                                                                                                                                           |       | 1:50@A3                                                                                                | Feb. 2018 | 1145     | SF06                                                                                                                                              |  |