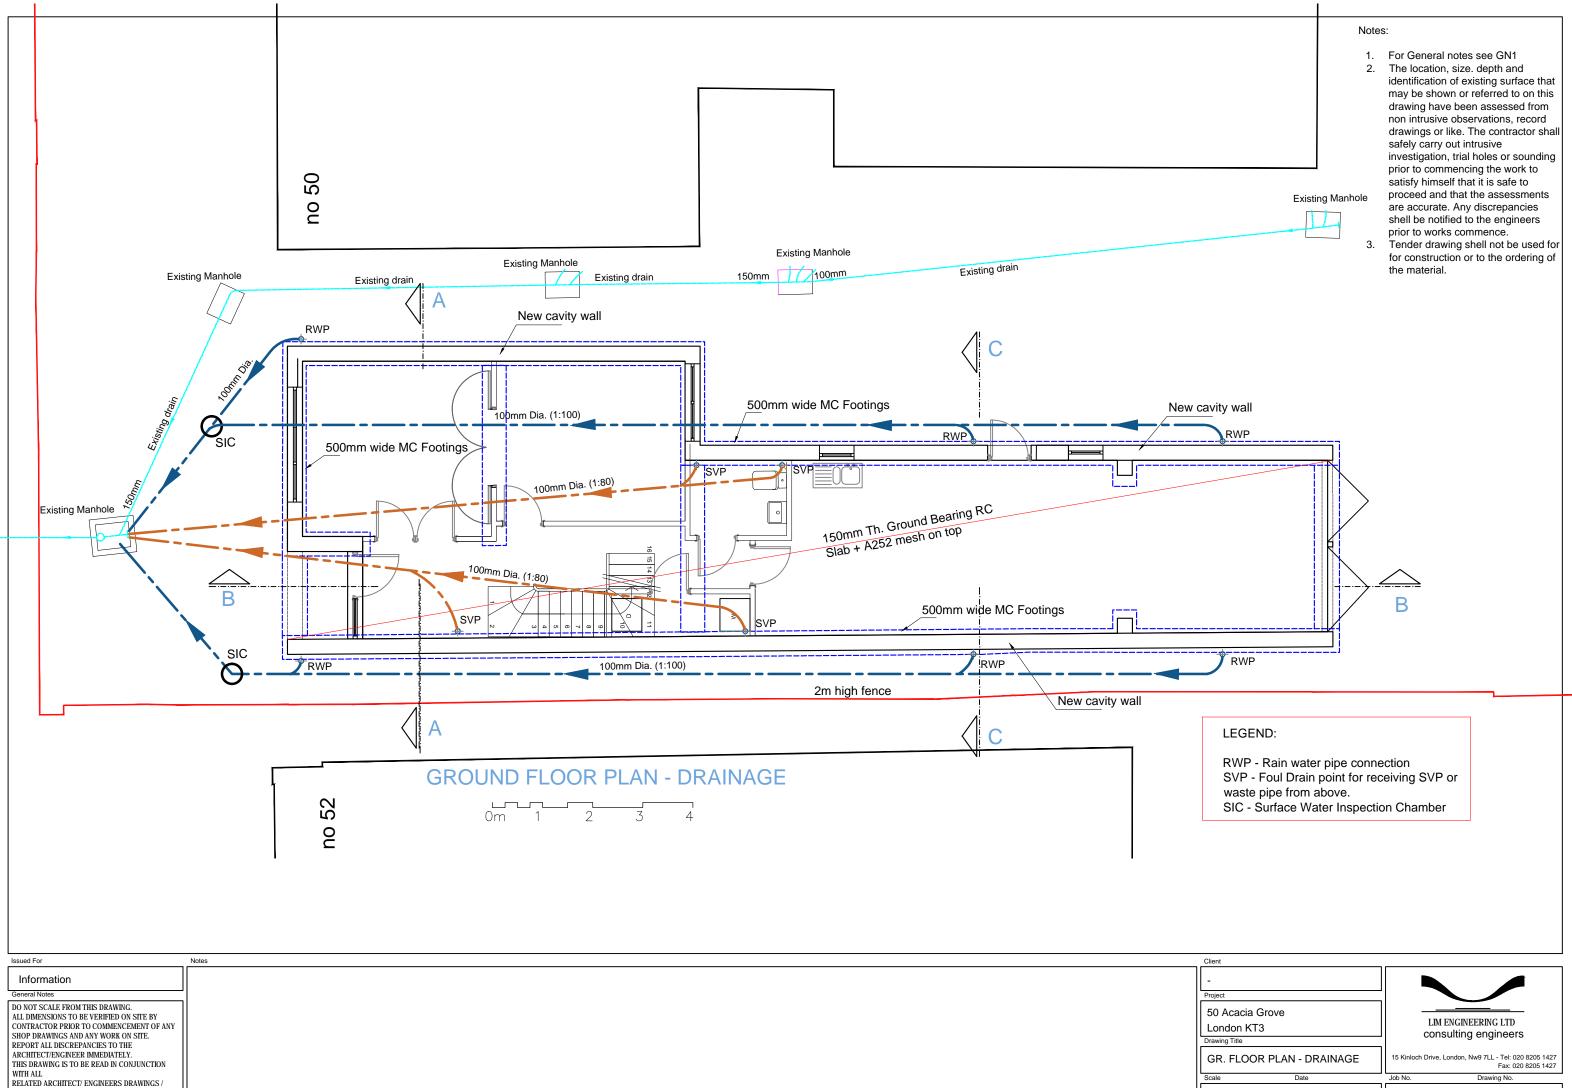

### Notes:

1. For General notes see GN1 2. The location, size, depth and identification of existing surface that may be shown or referred to on this drawing have been assessed from non intrusive observations, record drawings or like. The contractor shall safely carry out intrusive investigation, trial holes or sounding prior to commencing the work to satisfy himself that it is safe to proceed and that the assessments are accurate. Any discrepancies shell be notified to the engineers prior to works commence. Tender drawing shell not be used for for construction or to the ordering of the material.