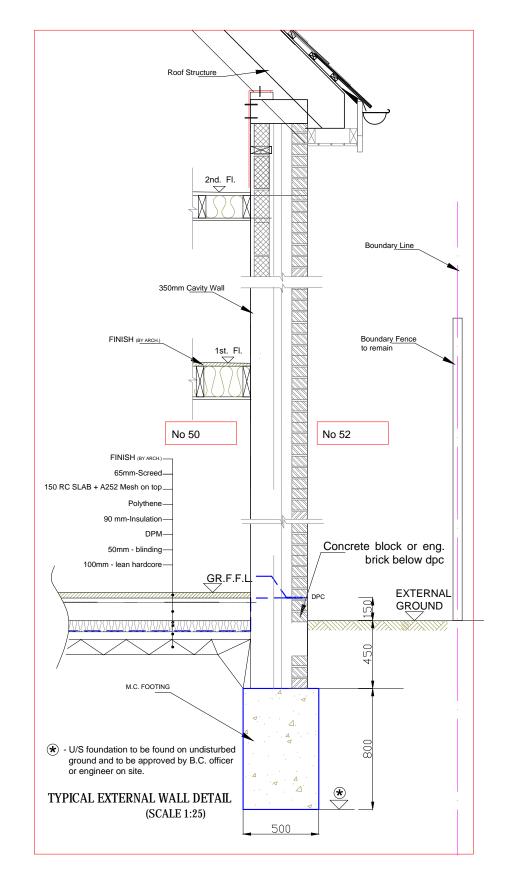

- For General notes see GN1 -
- -
- Steel grade S275 Timber grade C24 -

| _ | Client        |                    |                                                                              |             |  |  |
|---|---------------|--------------------|------------------------------------------------------------------------------|-------------|--|--|
|   | -             |                    |                                                                              |             |  |  |
|   | Project       |                    |                                                                              |             |  |  |
|   | 50 Acacia Gr  | ove                | LIM ENGINEERING LTD<br>consulting engineers                                  |             |  |  |
|   | London KT3    |                    |                                                                              |             |  |  |
|   | Drawing Title |                    |                                                                              |             |  |  |
|   | TYPICAL EX    | TERNAL WALL DETAIL | 15 Kinloch Drive, London, Nw9 7LL - Tel: 020 8205 1427<br>Fax: 020 8205 1427 |             |  |  |
| ľ | Scale         | Date               | Job No.                                                                      | Drawing No. |  |  |
|   | 1:25@A3       | Jan. 2016          | 00987                                                                        | SK01        |  |  |