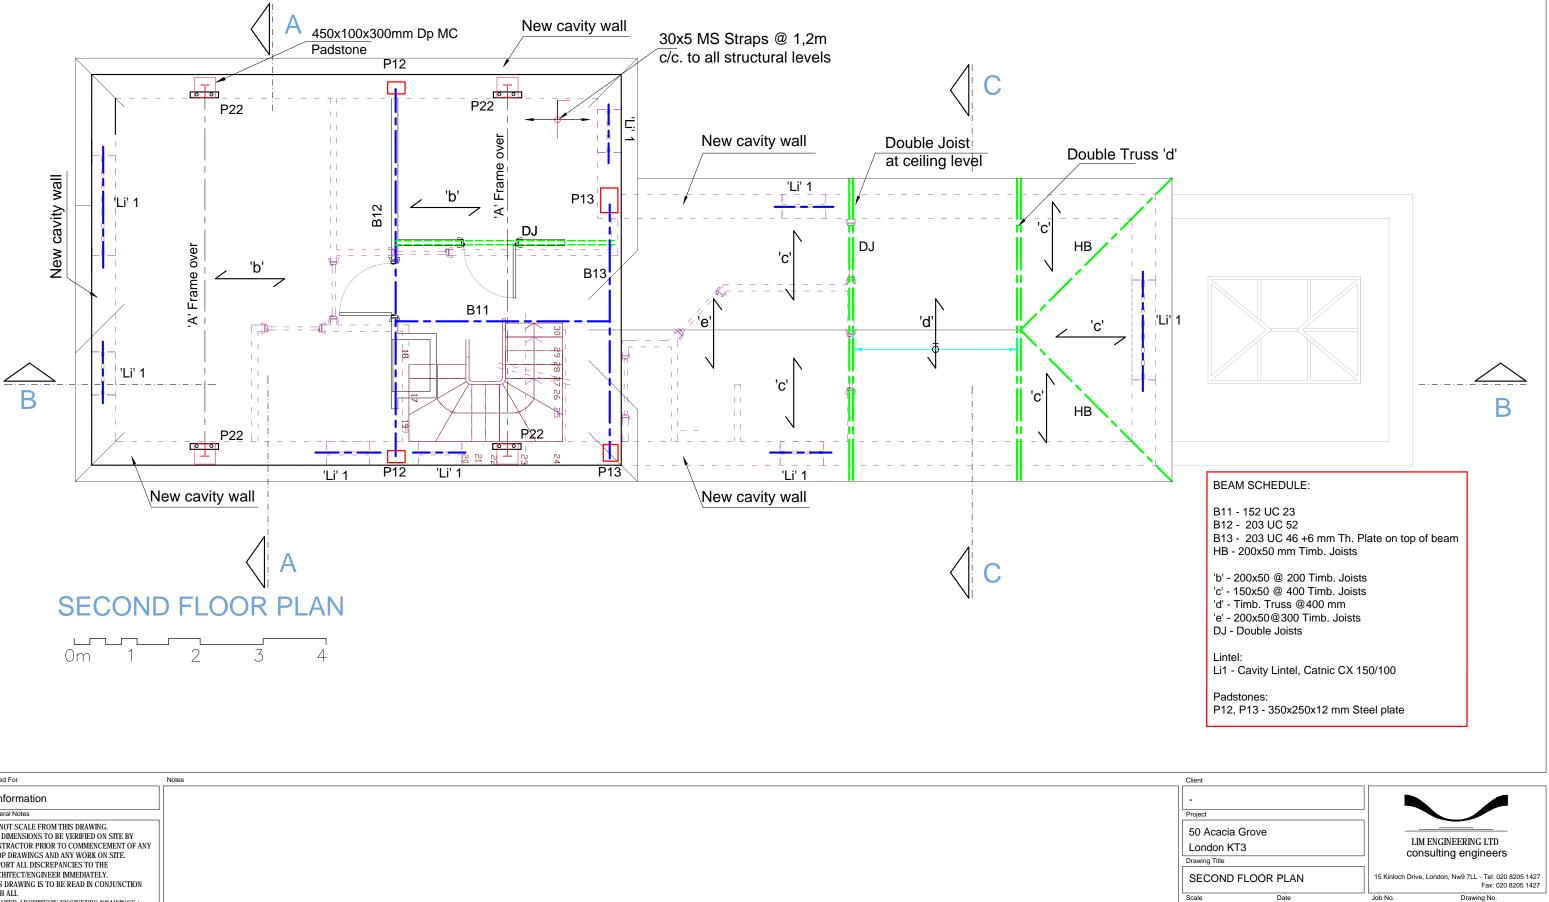

- For General notes see GN1 -
- Steel grade S275 -
- Timber grade C24 -

1:60@A3

Jan. 2016

00987

03

| Issued For                                  | Notes |
|---------------------------------------------|-------|
| Information                                 |       |
| General Notes                               |       |
| DO NOT SCALE FROM THIS DRAWING.             |       |
| ALL DIMENSIONS TO BE VERIFIED ON SITE BY    |       |
| CONTRACTOR PRIOR TO COMMENCEMENT OF ANY     |       |
| SHOP DRAWINGS AND ANY WORK ON SITE.         |       |
| REPORT ALL DISCREPANCIES TO THE             |       |
| ARCHITECT/ENGINEER IMMEDIATELY.             |       |
| THIS DRAWING IS TO BE READ IN CONJUNCTION   |       |
| WITH ALL                                    |       |
| RELATED ARCHITECT/ ENGINEERS DRAWINGS /     |       |
| DETAILS AND ALL OTHER RELEVANT INFORMATION. |       |