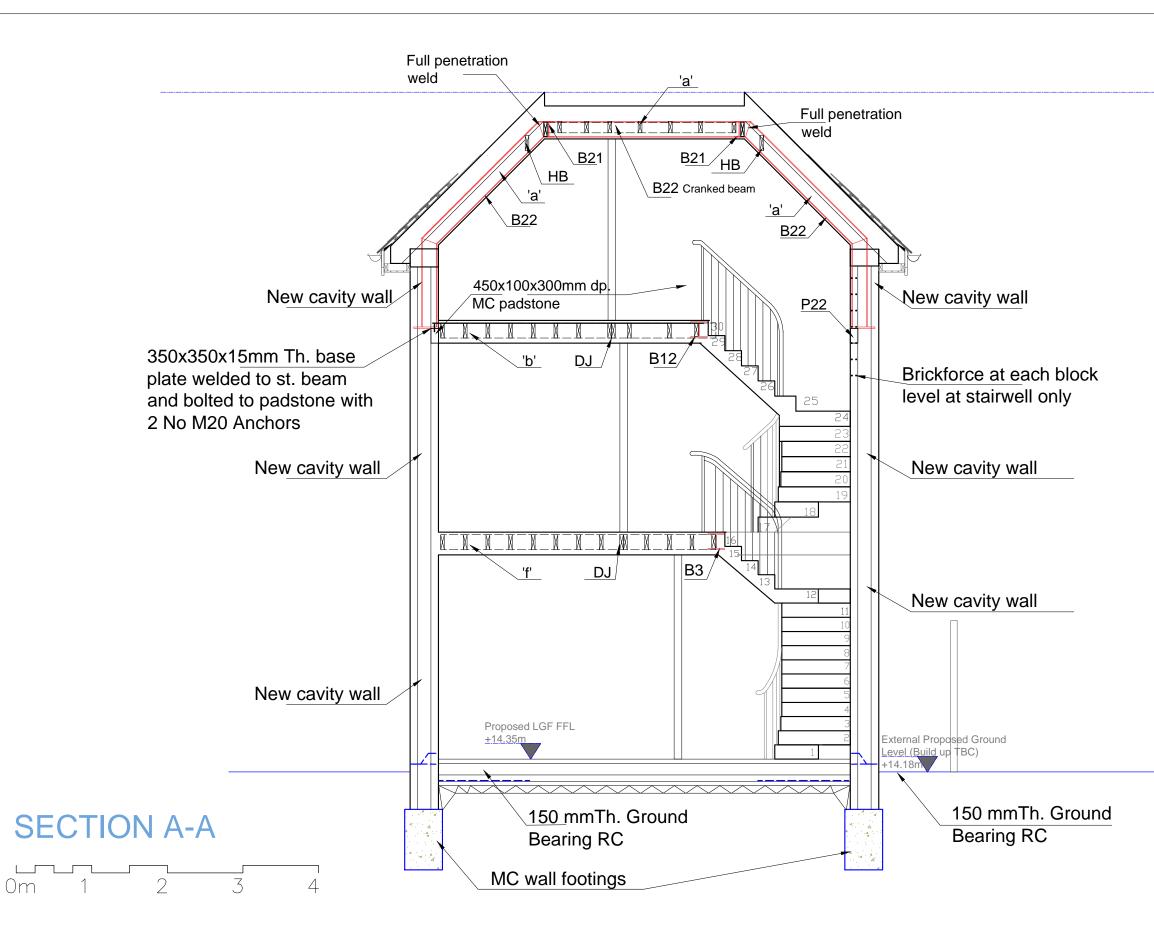

| 110163. |
|---------|
|---------|

- For General notes see GN1
- Steel grade S275
- Timber grade C24

| Client                               |             |                                                                              |
|--------------------------------------|-------------|------------------------------------------------------------------------------|
| -<br>Project<br>50 Acaci<br>London I |             | LIM ENGINEERING LTD<br>consulting engineers                                  |
| SECTIO                               |             | 15 Kinloch Drive, London, Nw9 7LL - Tel: 020 8205 1427<br>Fax: 020 8205 1427 |
| Scale                                | Date        | Job No. Drawing No.                                                          |
| 1:50@A                               | 3 Jan. 2016 | 00987 05                                                                     |