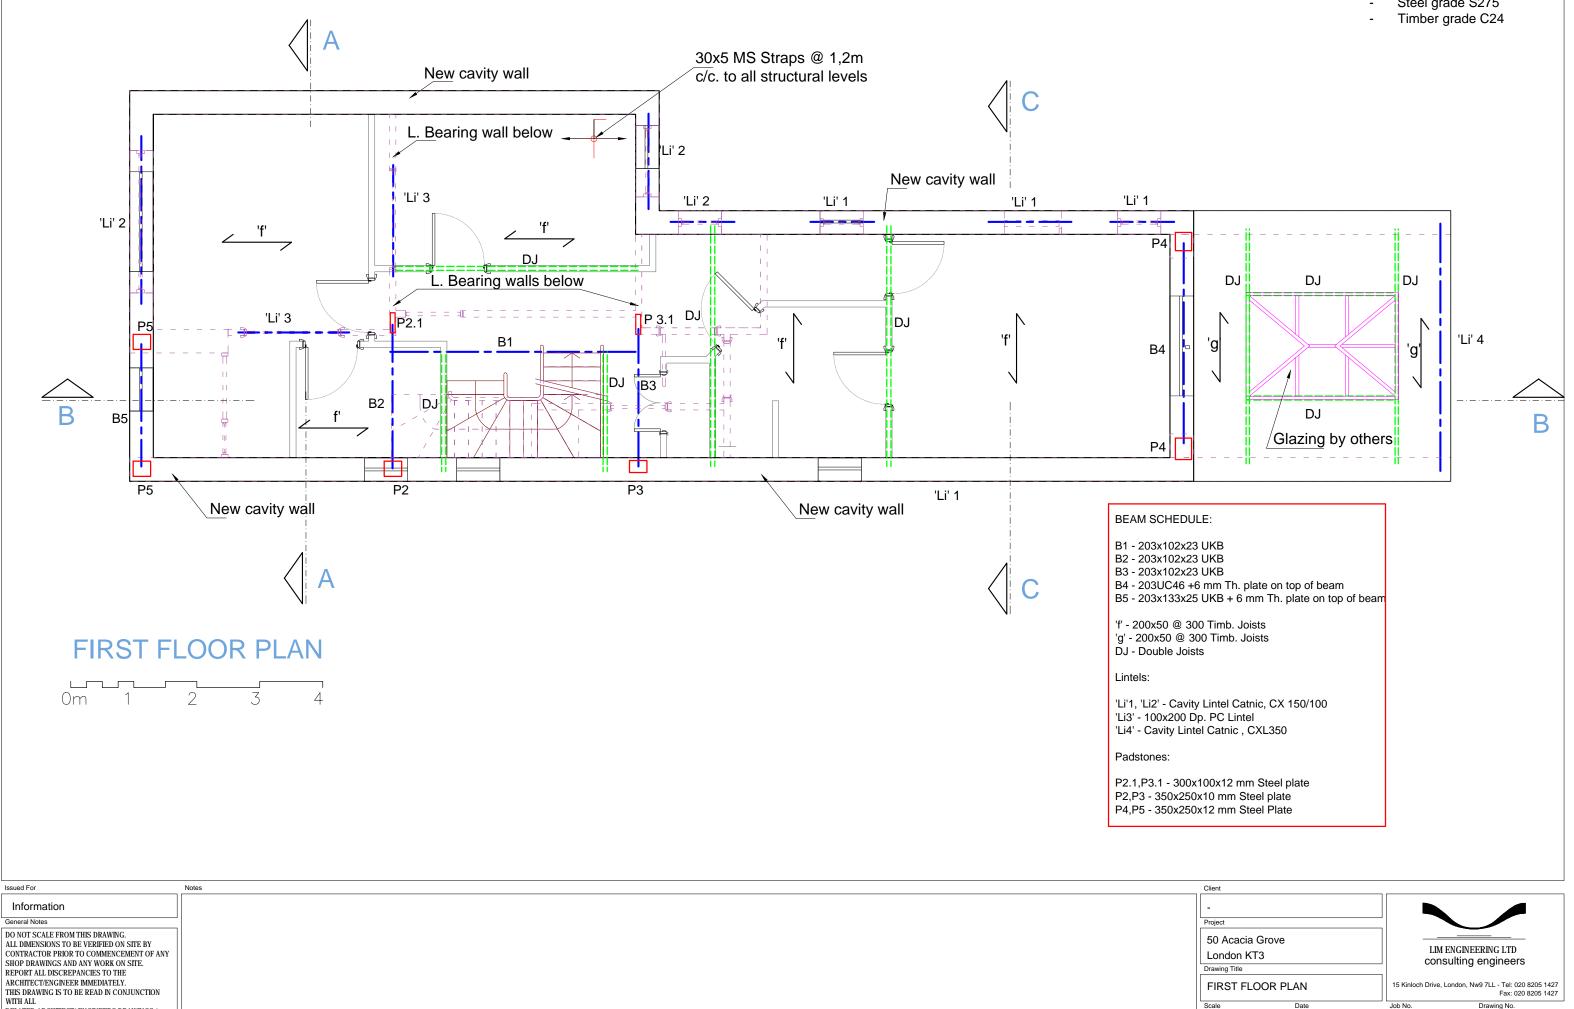

- For General notes see GN1 -
- Steel grade S275 -

1:60@A3

Jan. 2016

00987

02- Rev A

| Issued For                                  | Notes     |
|---------------------------------------------|-----------|
| Information                                 |           |
| Information                                 |           |
| General Notes                               | -         |
| DO NOT SCALE FROM THIS DRAWING.             |           |
| ALL DIMENSIONS TO BE VERIFIED ON SITE BY    |           |
| CONTRACTOR PRIOR TO COMMENCEMENT OF ANY     |           |
| SHOP DRAWINGS AND ANY WORK ON SITE.         |           |
| REPORT ALL DISCREPANCIES TO THE             |           |
| ARCHITECT/ENGINEER IMMEDIATELY.             |           |
| THIS DRAWING IS TO BE READ IN CONJUNCTION   |           |
| WITH ALL                                    |           |
| RELATED ARCHITECT/ ENGINEERS DRAWINGS /     |           |
| DETAILS AND ALL OTHER RELEVANT INFORMATION. | • · · · · |