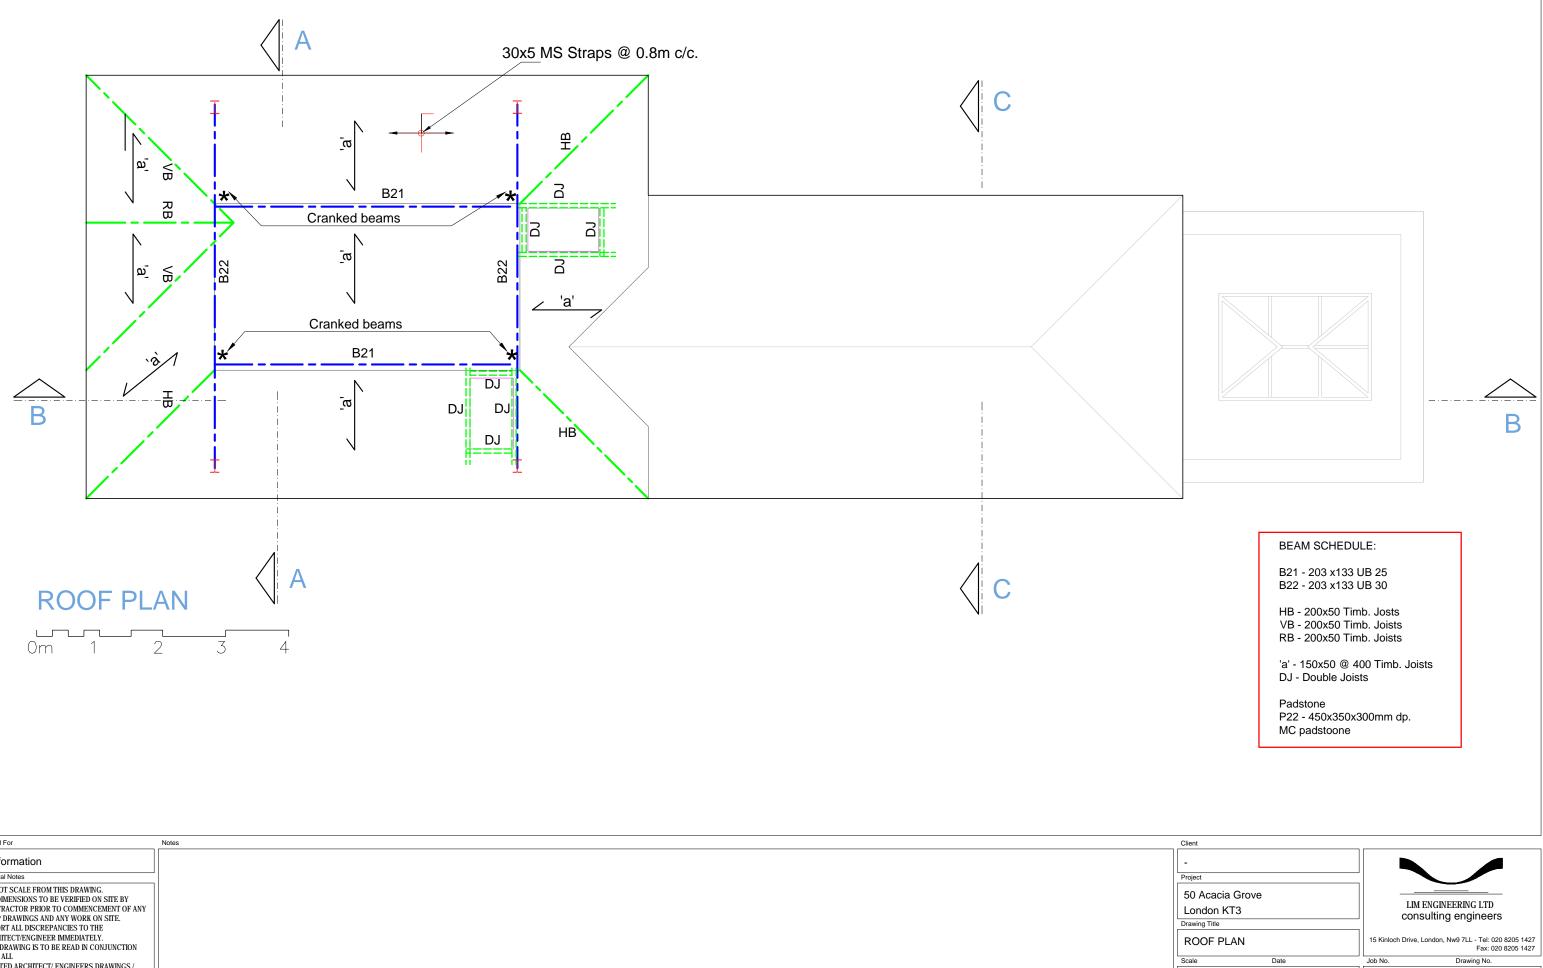

- For General notes see GN1 -
- Steel grade S275 -
- Timber grade C24 -

1:75@A3

Jan. 2016

00987

04

| Issued For                                  | Notes |  |
|---------------------------------------------|-------|--|
| Information                                 |       |  |
|                                             |       |  |
| General Notes                               |       |  |
| DO NOT SCALE FROM THIS DRAWING.             |       |  |
| ALL DIMENSIONS TO BE VERIFIED ON SITE BY    |       |  |
| CONTRACTOR PRIOR TO COMMENCEMENT OF ANY     |       |  |
| SHOP DRAWINGS AND ANY WORK ON SITE.         |       |  |
| REPORT ALL DISCREPANCIES TO THE             |       |  |
| ARCHITECT/ENGINEER IMMEDIATELY.             |       |  |
| THIS DRAWING IS TO BE READ IN CONJUNCTION   |       |  |
| WITH ALL                                    |       |  |
| RELATED ARCHITECT/ ENGINEERS DRAWINGS /     |       |  |
| DETAILS AND ALL OTHER RELEVANT INFORMATION. |       |  |
|                                             |       |  |