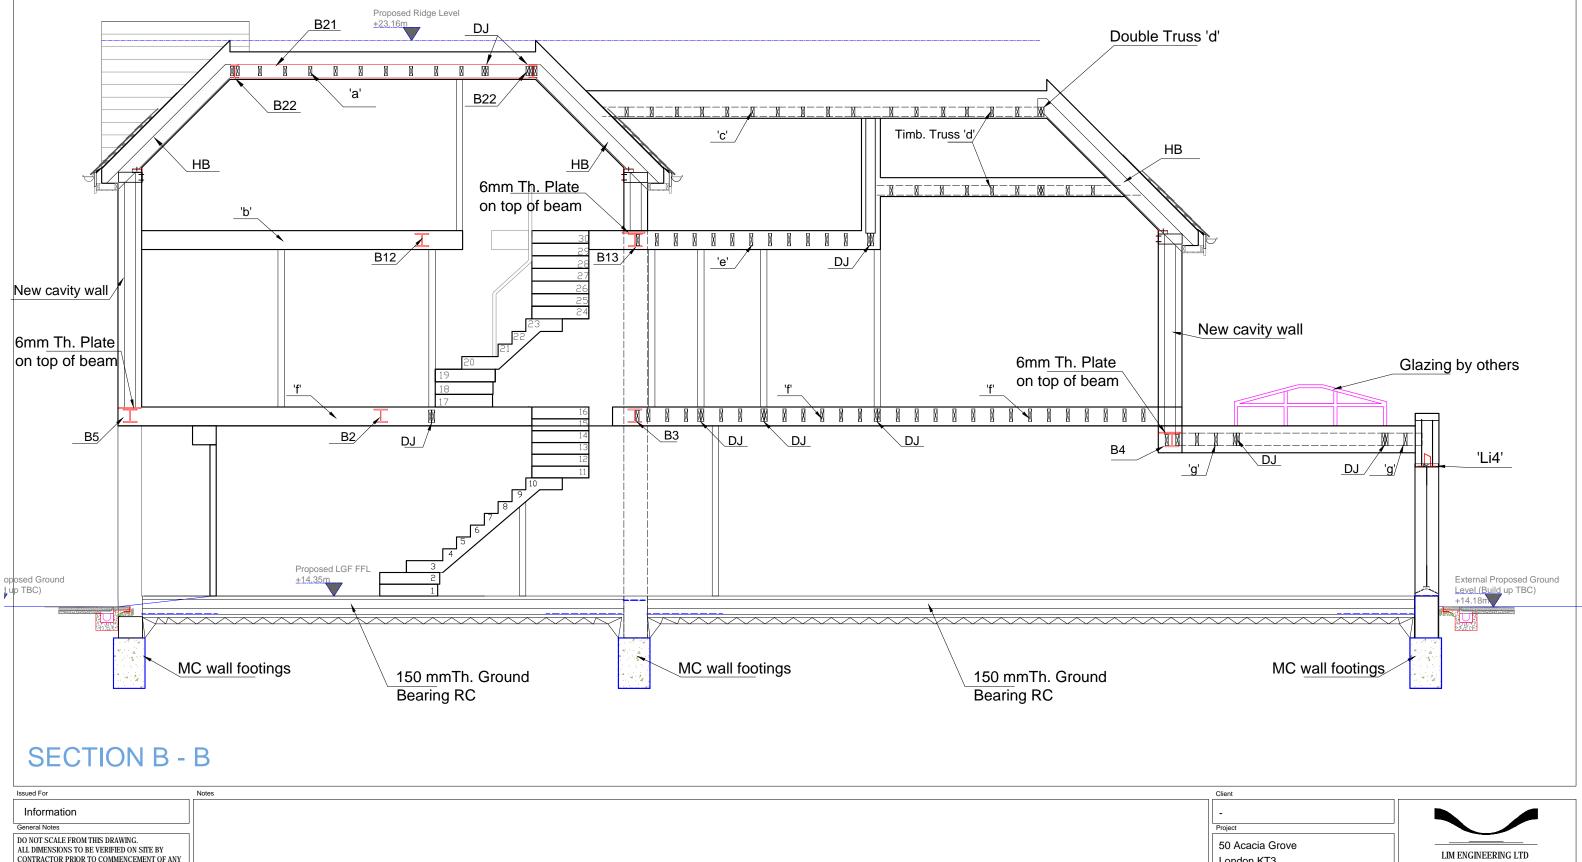

- For General notes see GN1 -
- Steel grade S275 -
- Timber grade C24

London KT3

Drawing Title

1:60@A3

Scale

15 Kinloch Drive, London, Nw9 7LL - Tel: 020 8205 1427 Fax: 020 8205 1427 SECTION B - B Date Job N Drawing No Jan. 2016 00987 06