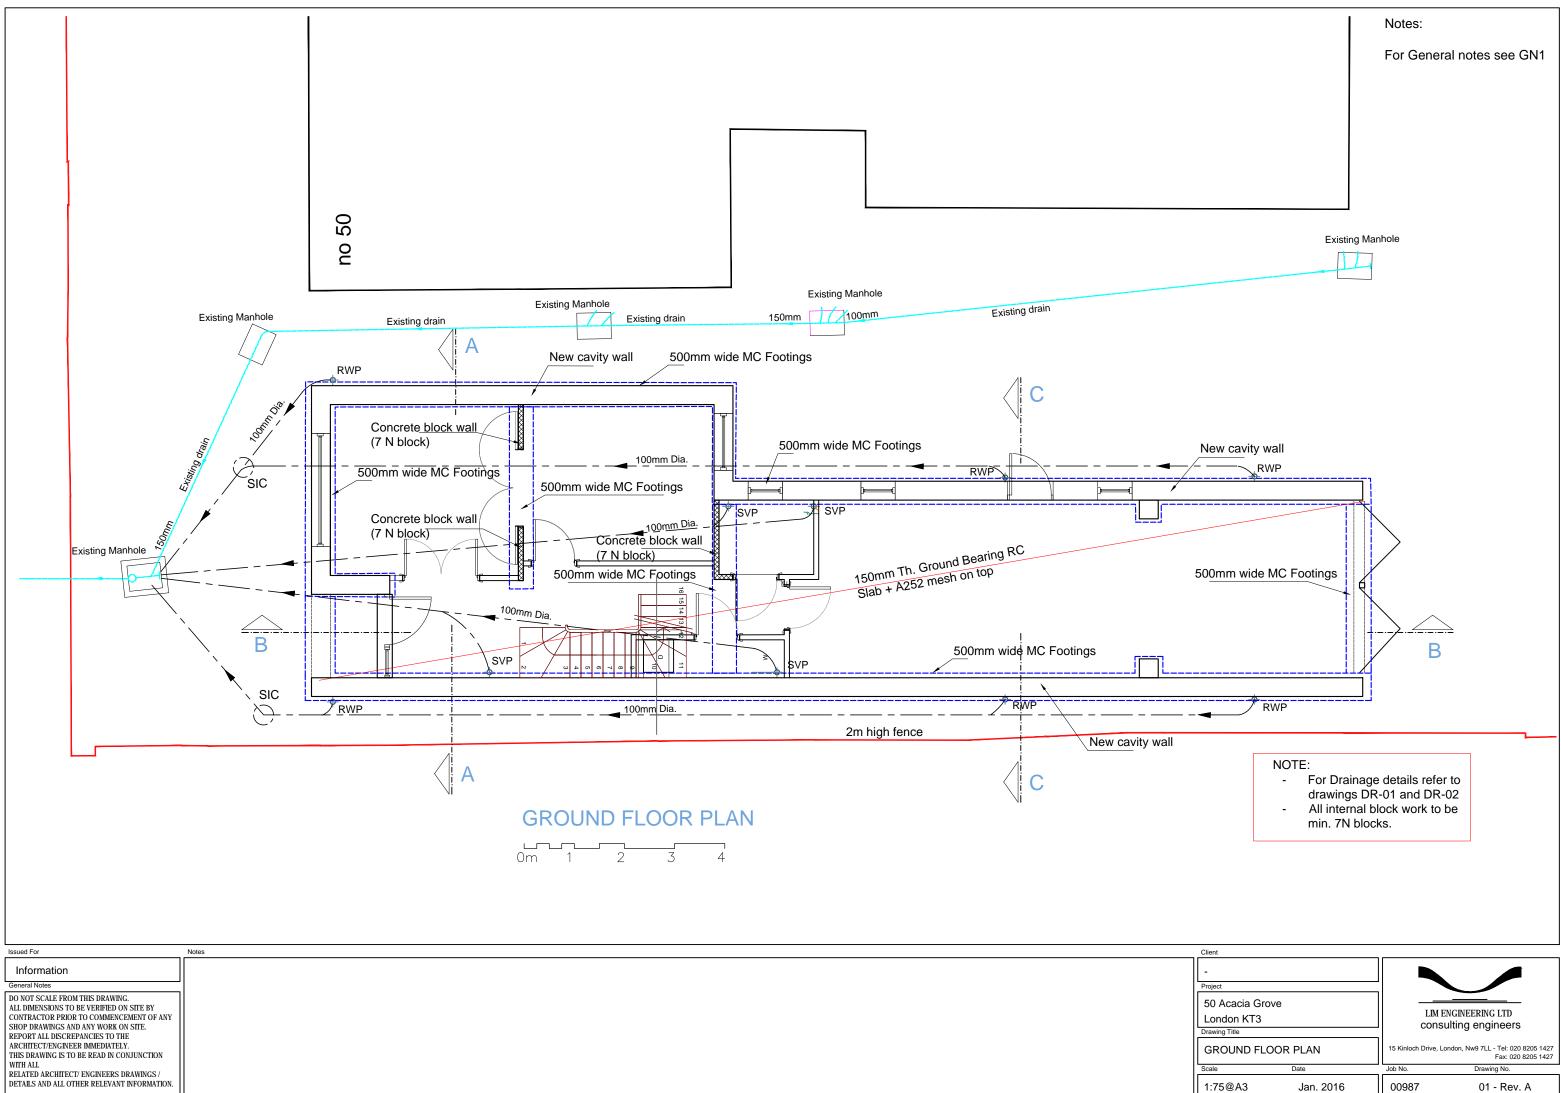

### Notes:

1. For General notes see GN1 2. The location, size, depth and identification of existing surface that may be shown or referred to on this drawing have been assessed from non intrusive observations, record drawings or like. The contractor shall safely carry out intrusive investigation, trial holes or sounding prior to commencing the work to satisfy himself that it is safe to proceed and that the assessments are accurate. Any discrepancies shell be notified to the engineers prior to works commence. Tender drawing shell not be used for for construction or to the ordering of the material.