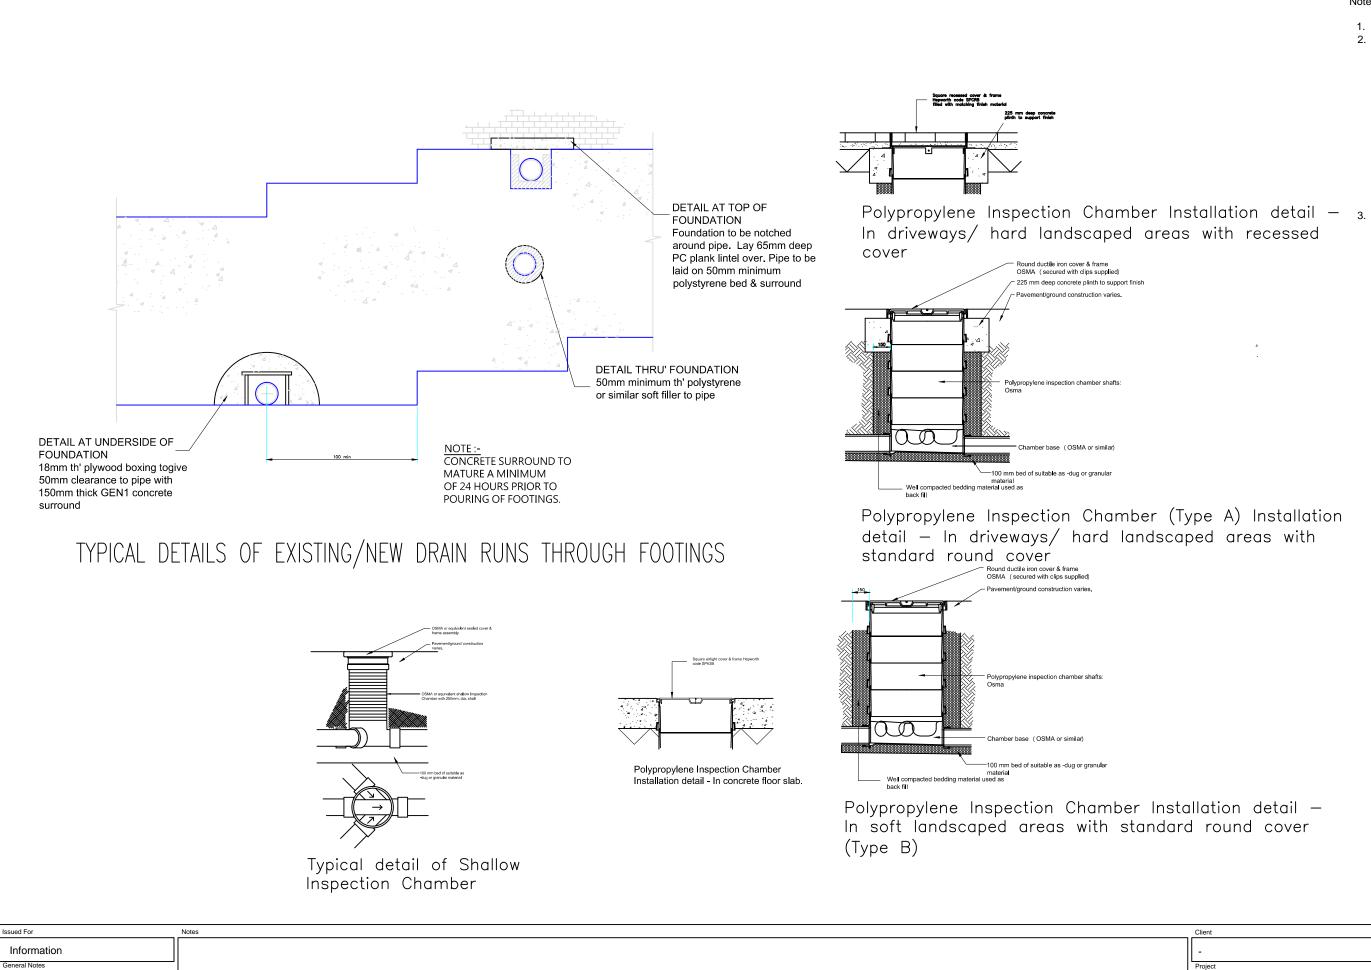

| _ | Client                                          |           |                                                                   |  |
|---|-------------------------------------------------|-----------|-------------------------------------------------------------------|--|
|   | -                                               |           |                                                                   |  |
|   | Project                                         |           |                                                                   |  |
|   | 50 Acacia Grove                                 |           |                                                                   |  |
|   | London KT3<br>Drawing Title<br>DRAINAGE DETAILS |           | LIM ENGINEERING LTD<br>consulting engineers                       |  |
|   |                                                 |           |                                                                   |  |
|   |                                                 |           | 15 Kinloch Drive, London, Nw9 7LL - Tel: 020 820<br>Fax: 020 820: |  |
|   | Scale                                           | Date      | Job No. Drawing No.                                               |  |
|   | 1:25@A3                                         | Jan. 2016 | 00987 DR - 02                                                     |  |