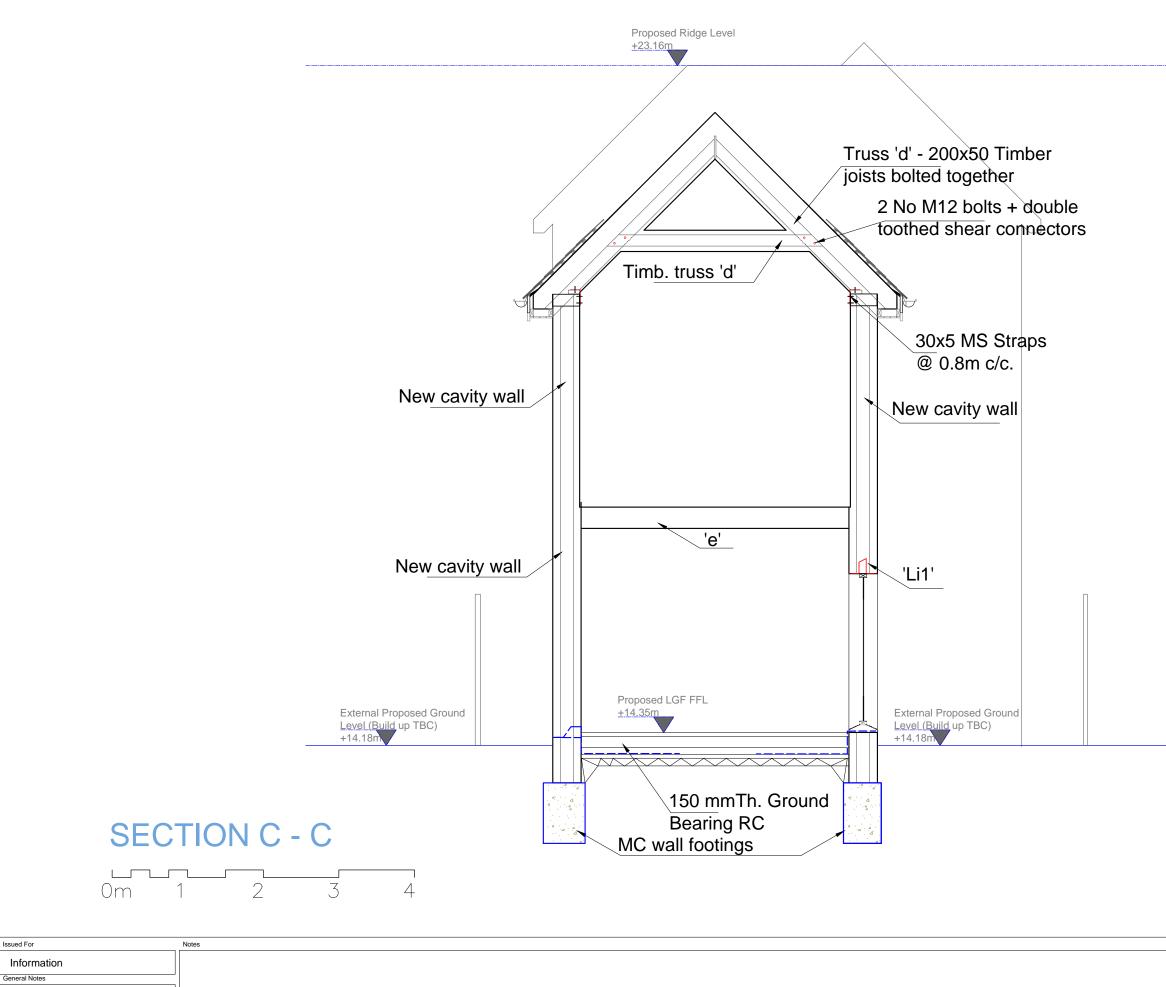

- For General notes see GN1
- Steel grade S275
- Timber grade C24

|  | Client                                                              |           |                                             |                                                           |
|--|---------------------------------------------------------------------|-----------|---------------------------------------------|-----------------------------------------------------------|
|  | -<br>Project 50 Acacia Grove London KT3 Drawing Title SECTION C - C |           |                                             |                                                           |
|  |                                                                     |           |                                             |                                                           |
|  |                                                                     |           |                                             |                                                           |
|  |                                                                     |           | LIM ENGINEERING LTD<br>consulting engineers |                                                           |
|  |                                                                     |           |                                             |                                                           |
|  |                                                                     |           | 15 Kinloch Drive, L                         | ondon, Nw9 7LL - Tel: 020 8205 1427<br>Fax: 020 8205 1427 |
|  | Scale                                                               | Date      | Job No.                                     | Drawing No.                                               |
|  | 1:50@A3                                                             | Jan. 2016 | 00987                                       | 07                                                        |