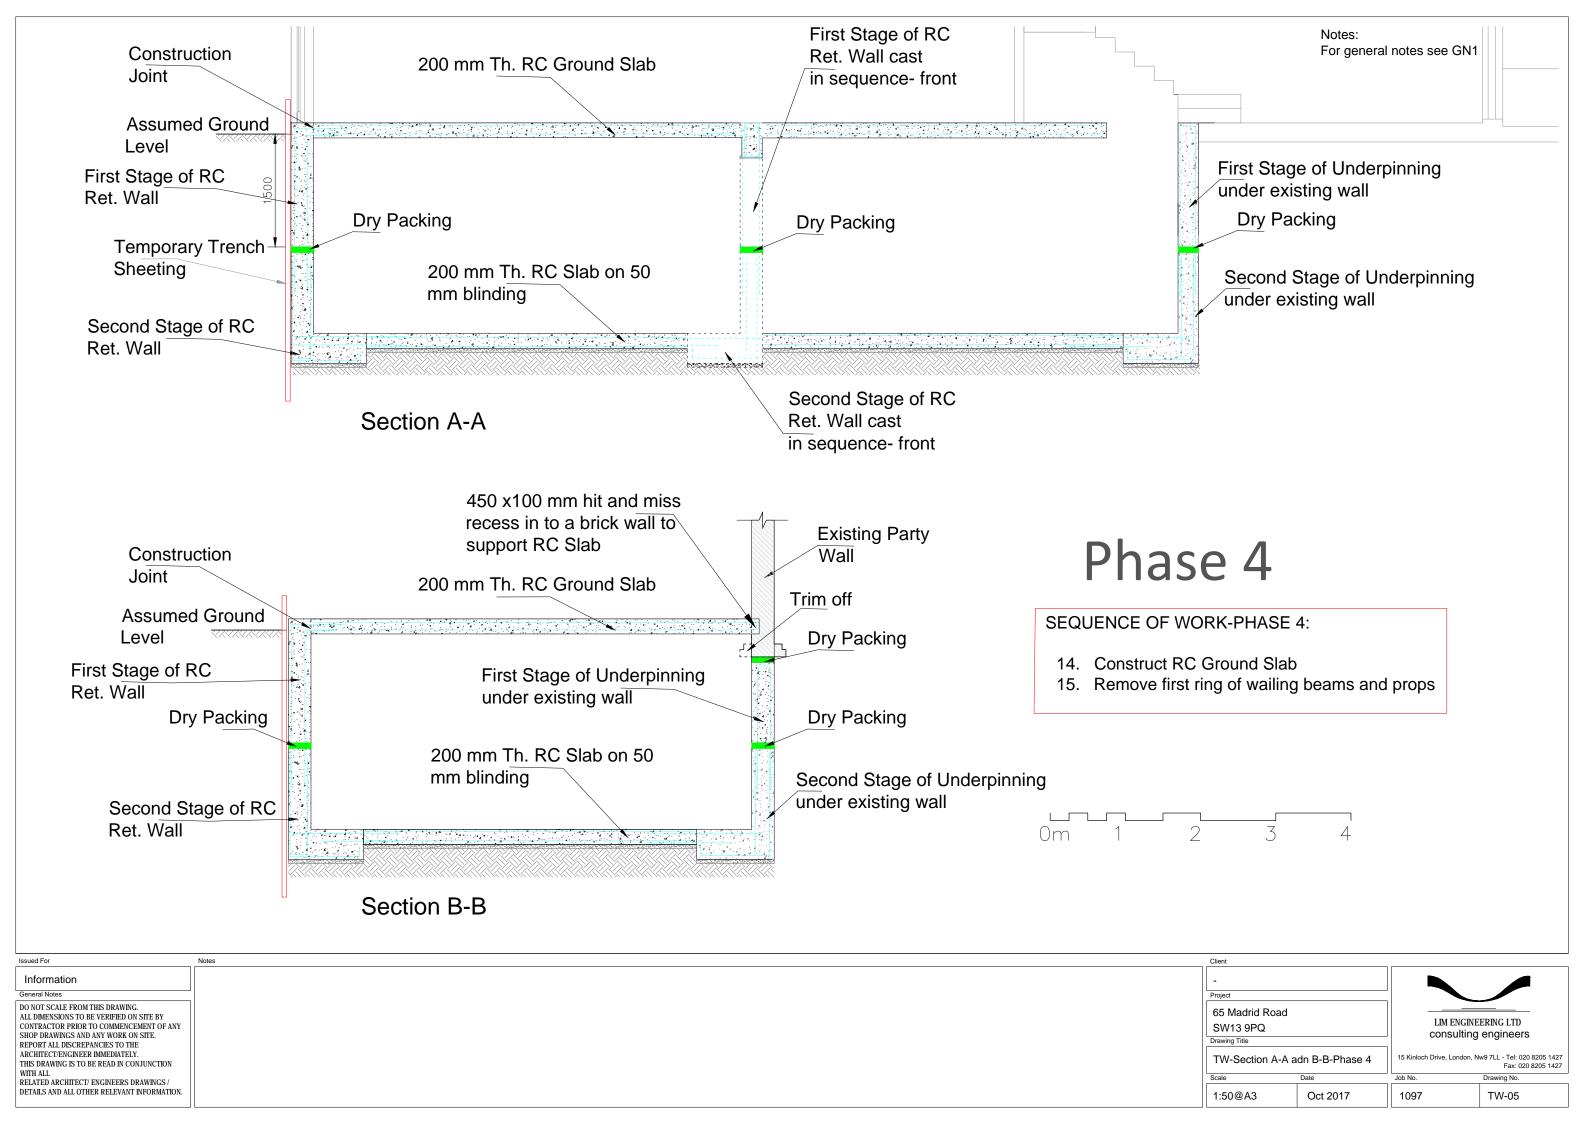

Scale

|                                                                                                    | Notes:<br>For general notes see GN1         |
|----------------------------------------------------------------------------------------------------|---------------------------------------------|
| First Stage of Under<br>under existing wall                                                        | rpinning                                    |
| Dry Packing                                                                                        |                                             |
| Second Stage of Unc<br>under existing wall                                                         | lerpinning                                  |
| Phas                                                                                               | e 2                                         |
| IASE 2:                                                                                            |                                             |
| ages of underpinnings ar<br>age of RC wall<br>idditional 1.5 m below gro<br>wailing beams and prop | ound level                                  |
|                                                                                                    |                                             |
| 1 2 3                                                                                              | 4                                           |
|                                                                                                    |                                             |
|                                                                                                    |                                             |
| Client                                                                                             |                                             |
| Client<br>-<br>Project<br>65 Madrid Road<br>SW13 9PQ<br>Drawing Title                              | LIM ENGINEERING LTD<br>consulting engineers |