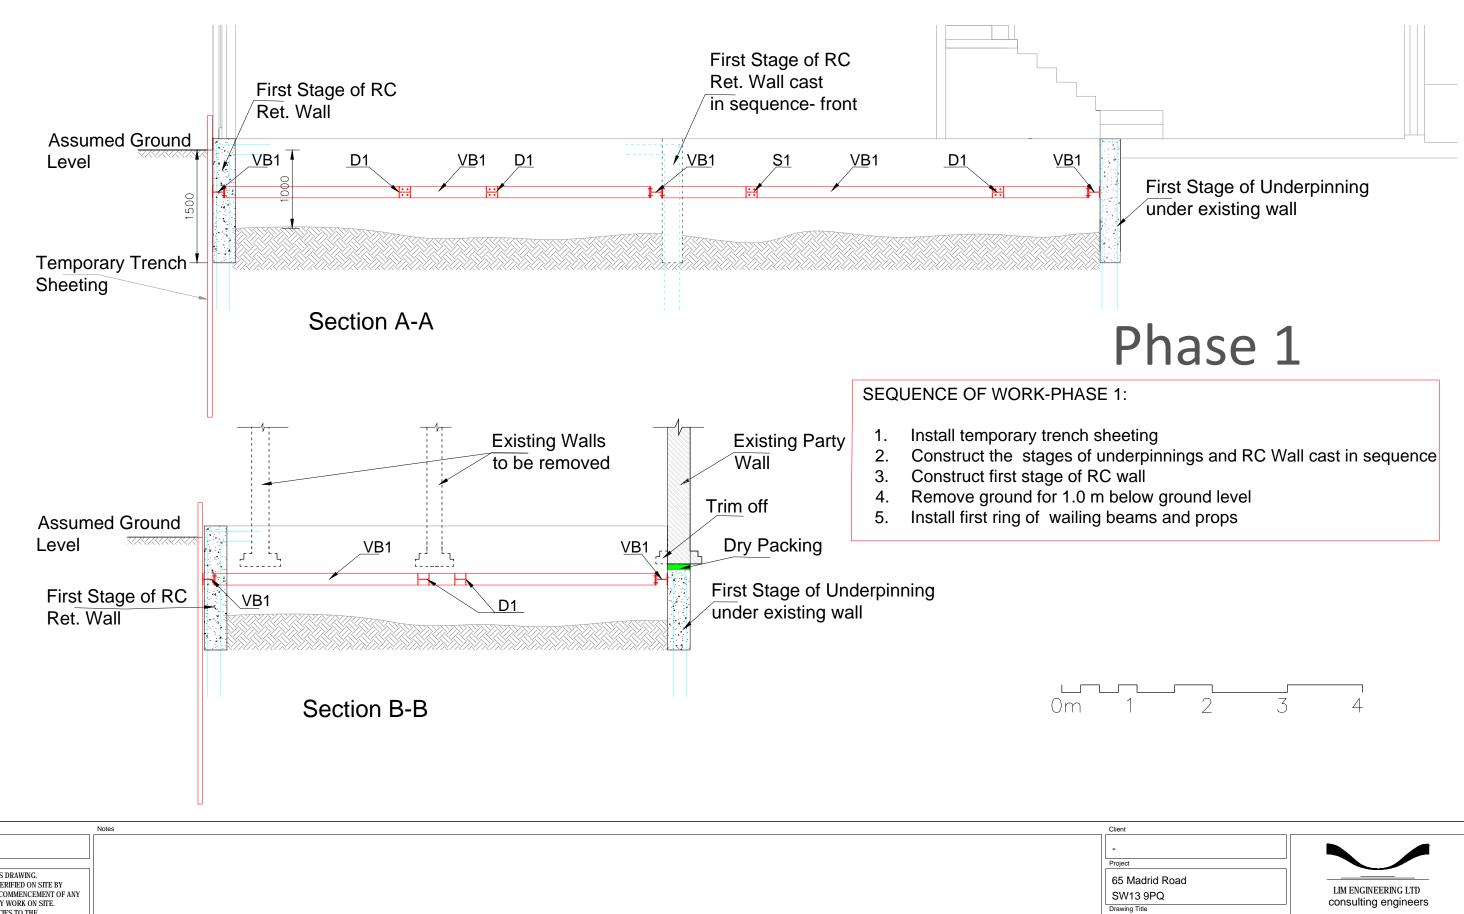

Issued For

Information

Notes: For general notes see GN1

15 Kinloch Drive, London, Nw9 7LL - Tel: 020 8205 1427 Fax: 020 8205 1427 TW-Section A-A adn B-B-Phase 1 wing No.

| 1:50@A3 | Oct 2017 | 109 |
|---------|----------|-----|
|         |          |     |