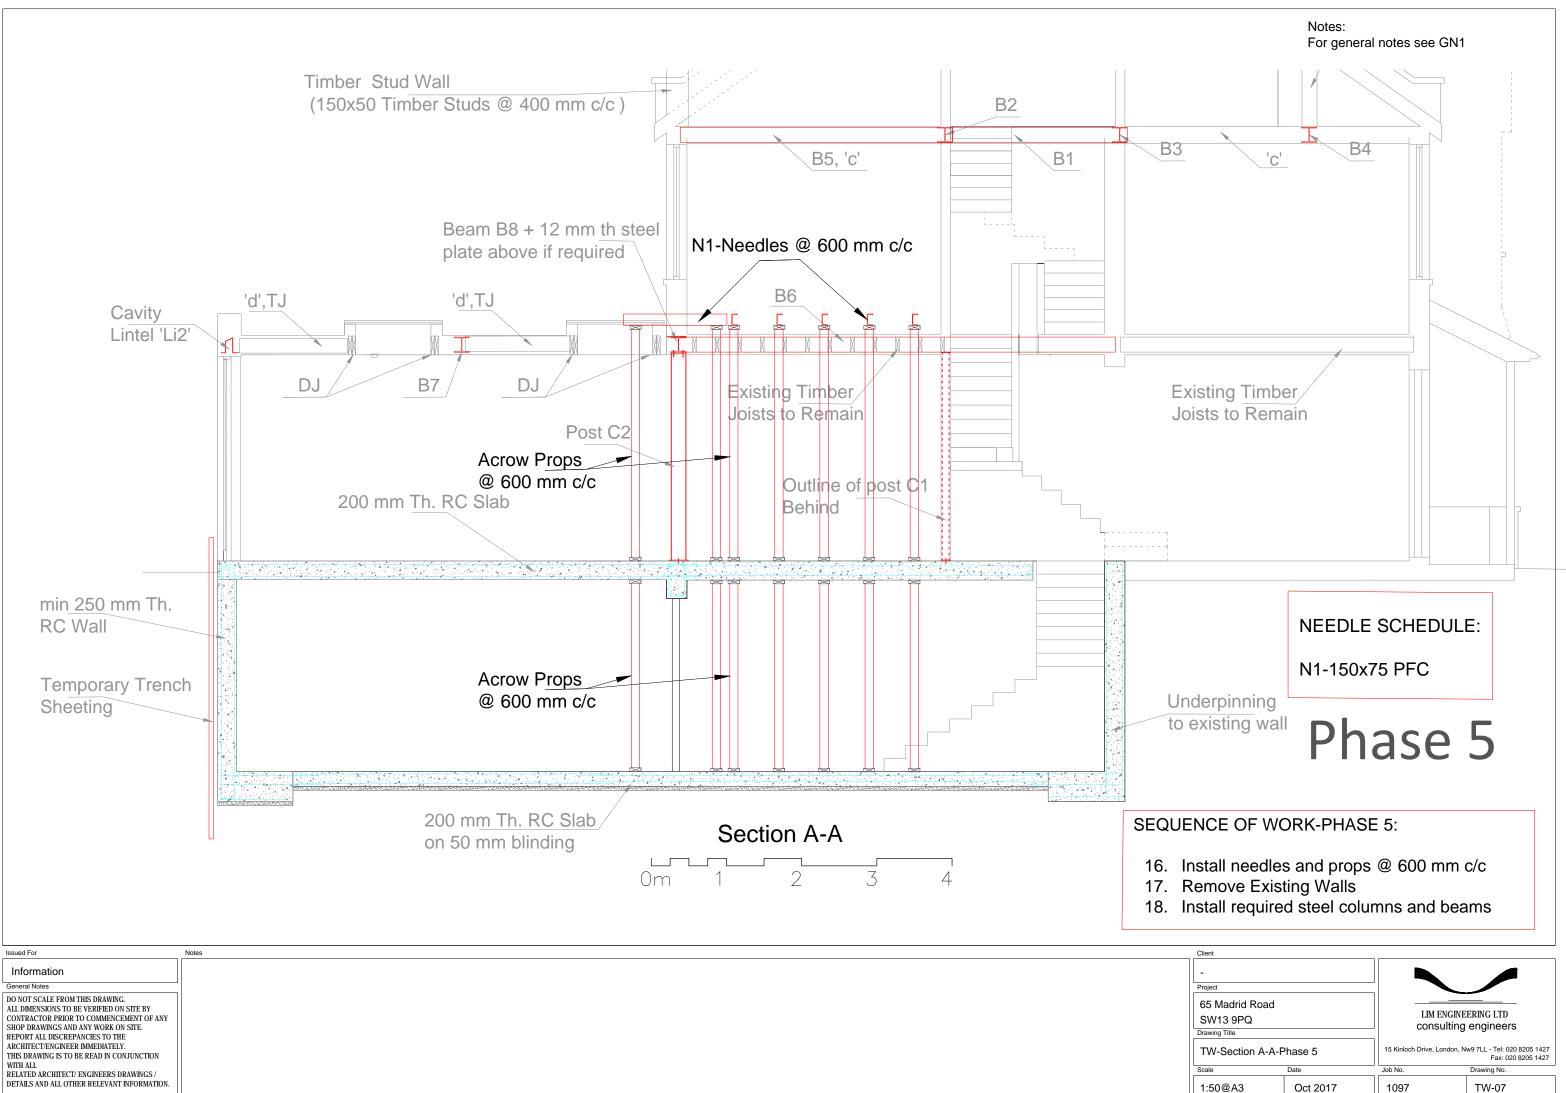

Scale

|                                                                                                    | Notes:<br>For general notes see GN1         |
|----------------------------------------------------------------------------------------------------|---------------------------------------------|
| First Stage of Under<br>under existing wall                                                        | rpinning                                    |
| Dry Packing                                                                                        |                                             |
| Second Stage of Unc<br>under existing wall                                                         | lerpinning                                  |
| Phas                                                                                               | e 2                                         |
| IASE 2:                                                                                            |                                             |
| ages of underpinnings ar<br>age of RC wall<br>idditional 1.5 m below gro<br>wailing beams and prop | ound level                                  |
|                                                                                                    |                                             |
| 1 2 3                                                                                              | 4                                           |
|                                                                                                    |                                             |
|                                                                                                    |                                             |
| Client                                                                                             |                                             |
| Client<br>-<br>Project<br>65 Madrid Road<br>SW13 9PQ<br>Drawing Title                              | LIM ENGINEERING LTD<br>consulting engineers |

1097

TW-07