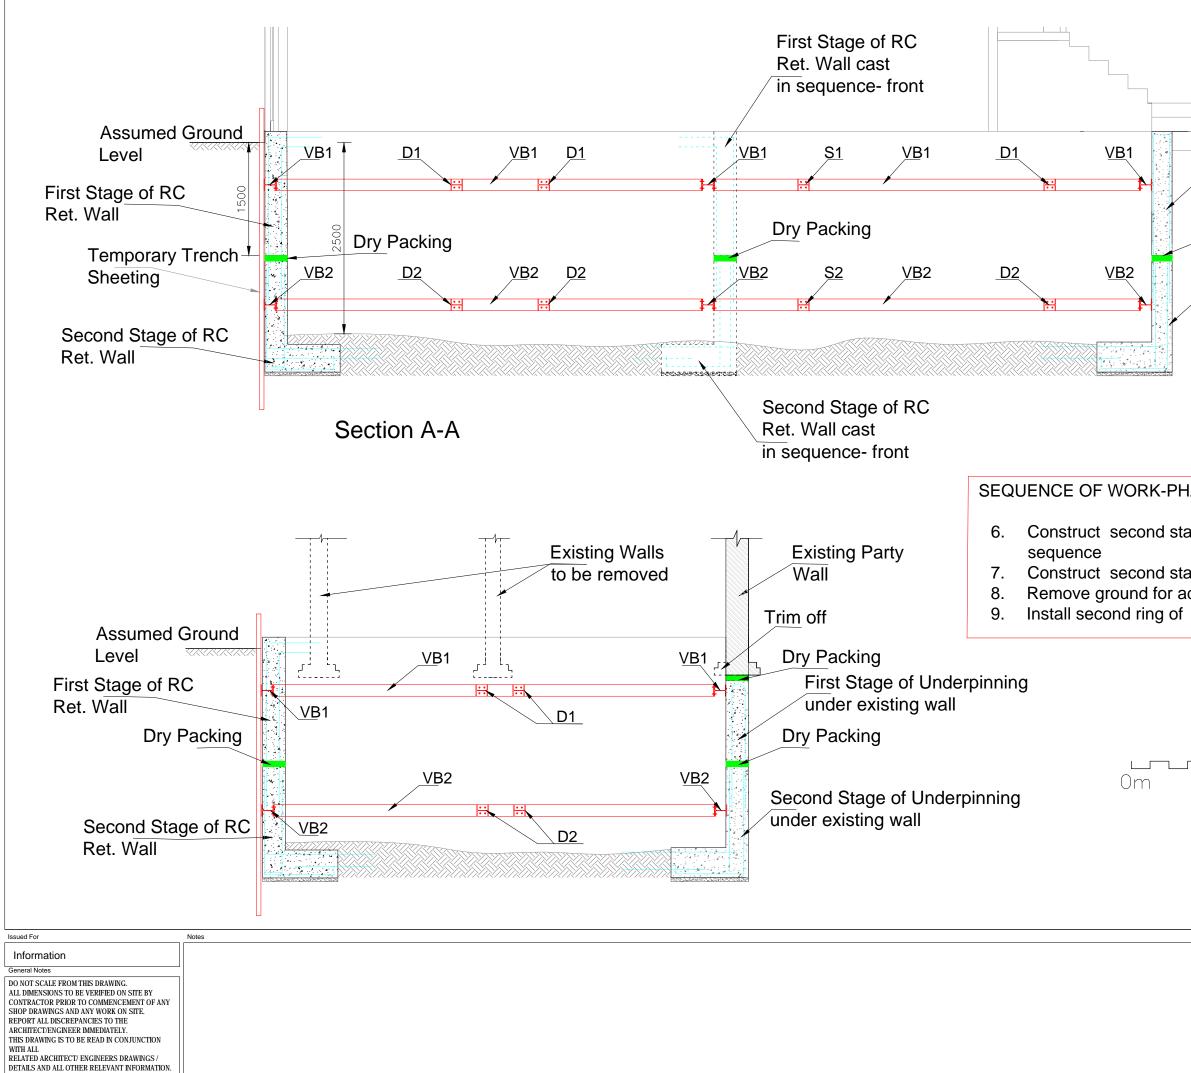

Scale

|                                                                                                    | Notes:<br>For general notes see GN1         |
|----------------------------------------------------------------------------------------------------|---------------------------------------------|
| First Stage of Under<br>under existing wall                                                        | rpinning                                    |
| Dry Packing                                                                                        |                                             |
| Second Stage of Unc<br>under existing wall                                                         | lerpinning                                  |
| Phas                                                                                               | e 2                                         |
| IASE 2:                                                                                            |                                             |
| ages of underpinnings ar<br>age of RC wall<br>idditional 1.5 m below gro<br>wailing beams and prop | ound level                                  |
|                                                                                                    |                                             |
| 1 2 3                                                                                              | 4                                           |
|                                                                                                    |                                             |
|                                                                                                    |                                             |
| Client                                                                                             |                                             |
| Client<br>-<br>Project<br>65 Madrid Road<br>SW13 9PQ<br>Drawing Title                              | LIM ENGINEERING LTD<br>consulting engineers |

| 1:50@A3 | Oct 2017 |
|---------|----------|
|         |          |

1097

| RELATED ARCHITECT/ ENGINEERS DRAWINGS /   |
|-------------------------------------------|
| DETAILS AND ALL OTHER RELEVANT INFORMATIO |