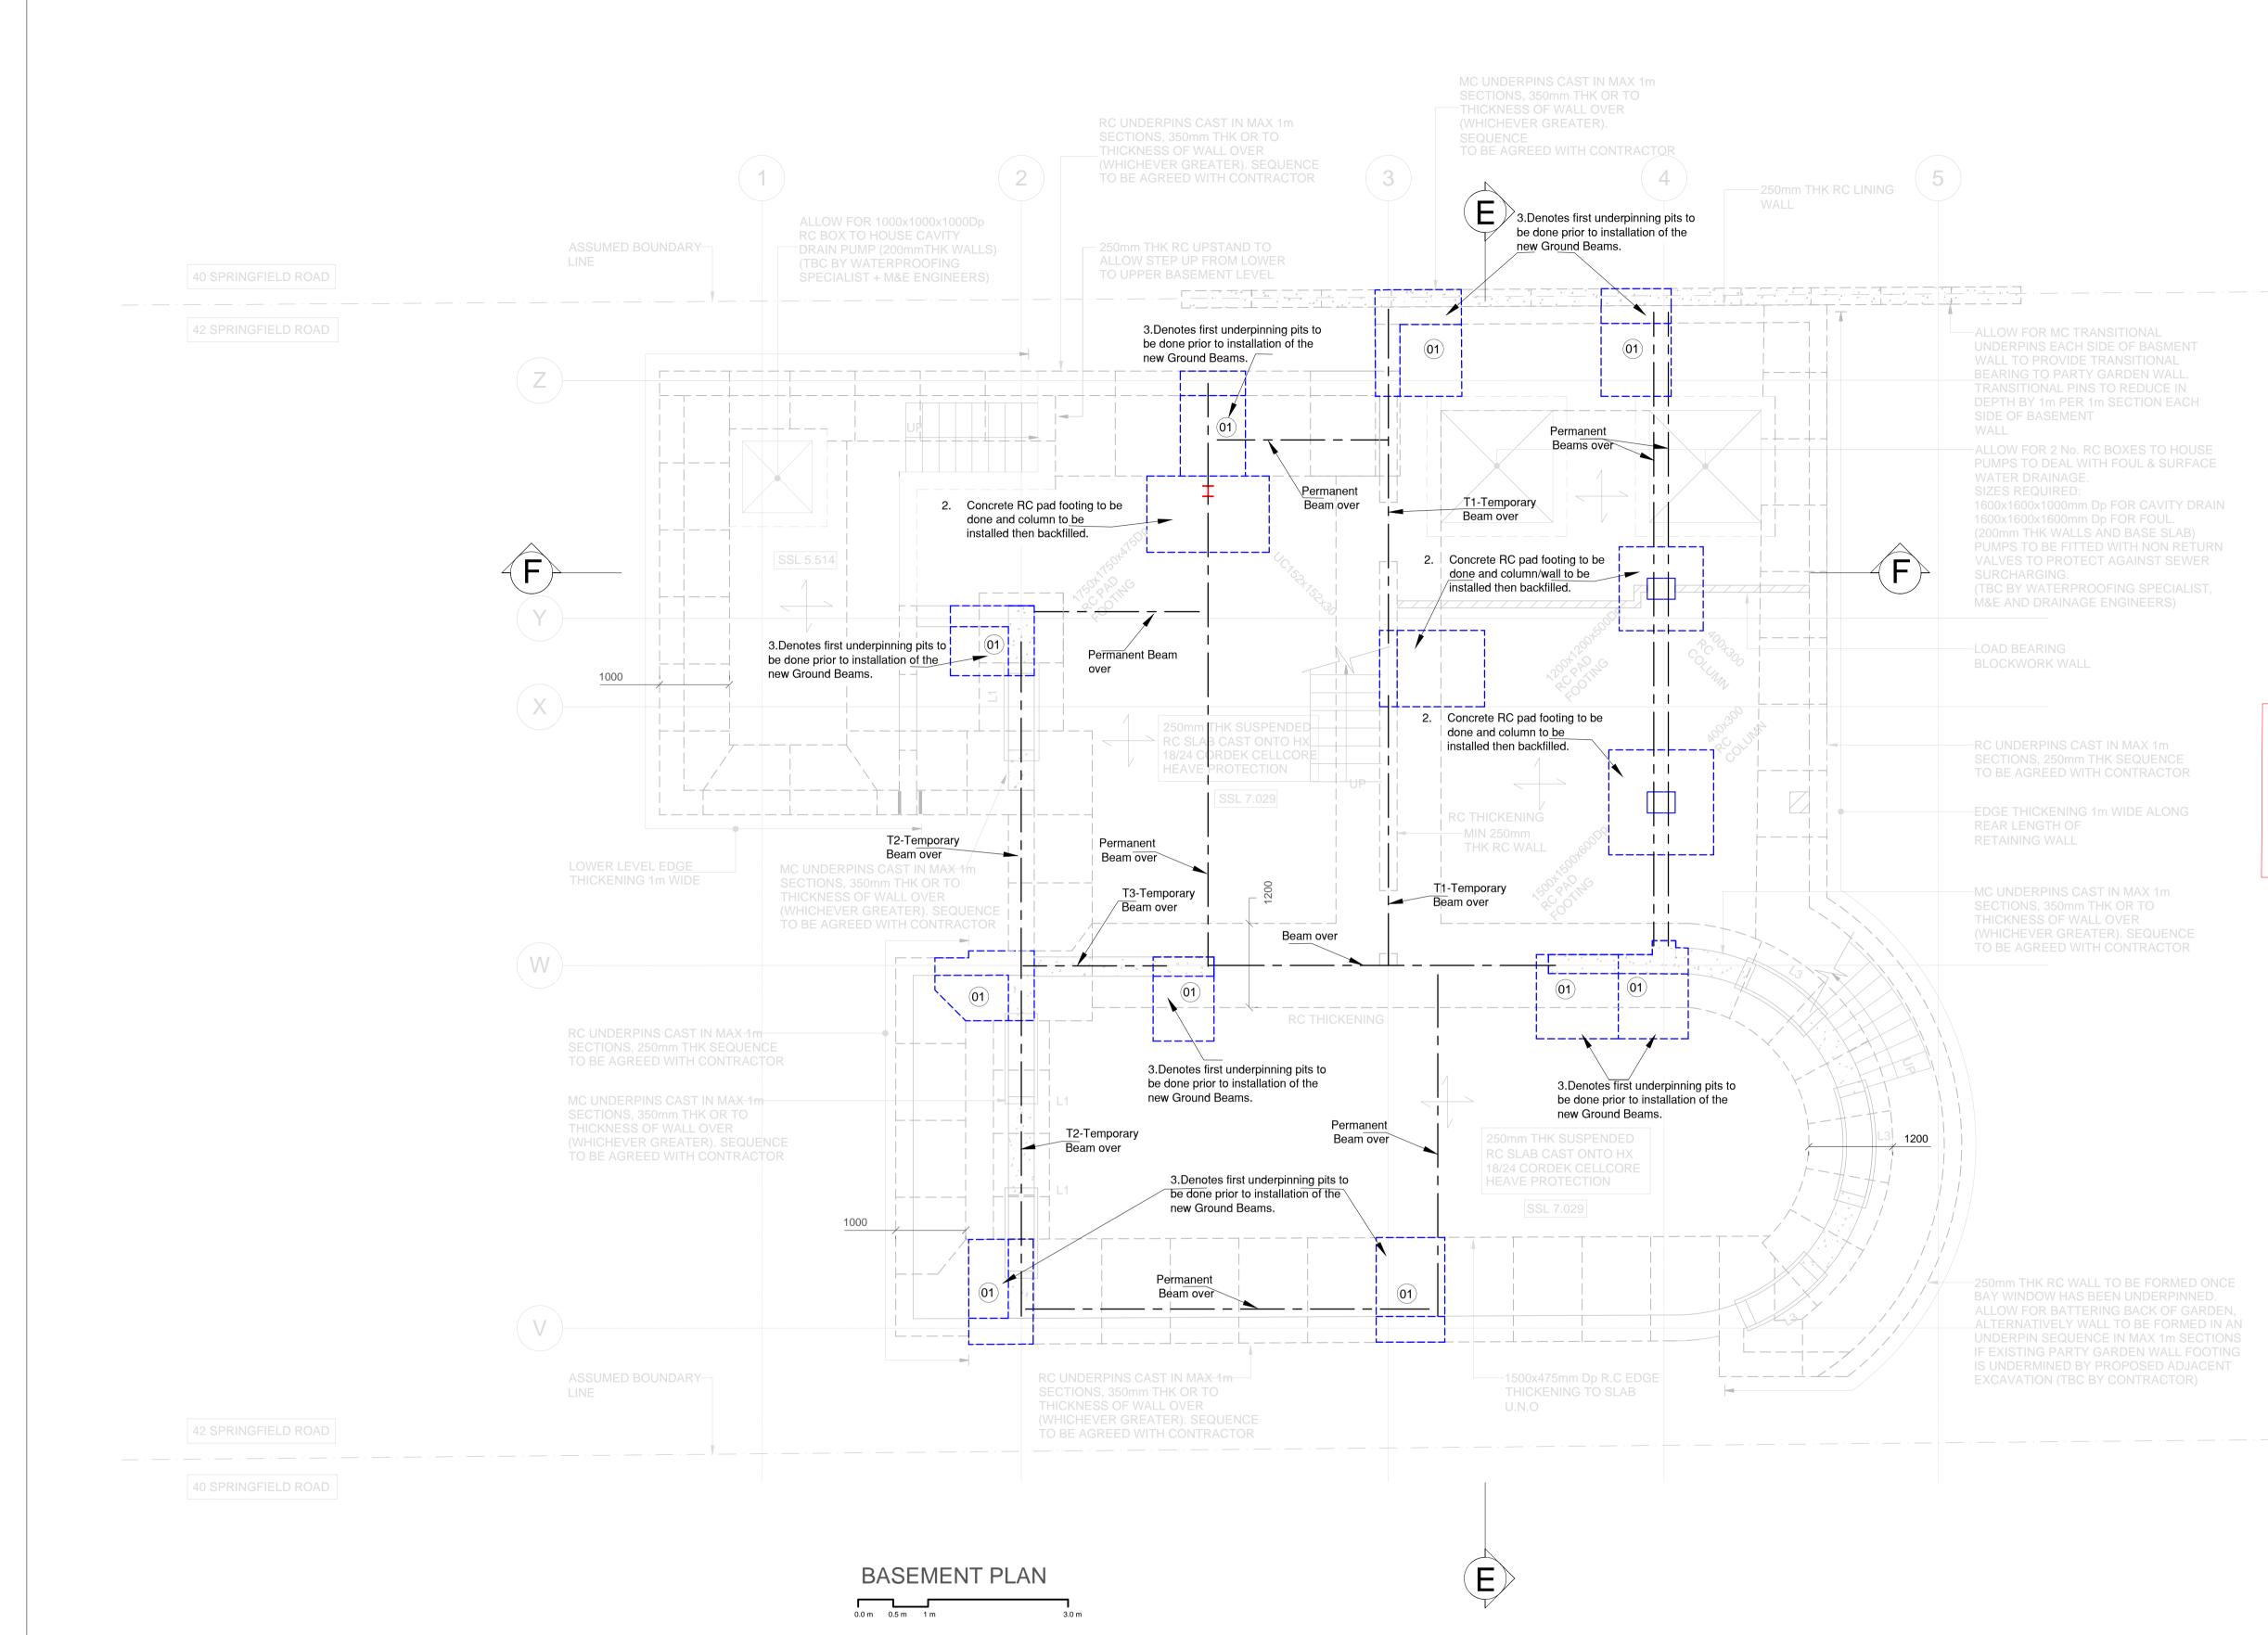

SEQUENCE OF WORK : PHASE 1

- 1. Strip out existing finishes and remove ex. denoted walls at ground floor
- 2. Construct mass concrete footings, install columns, backfill
- 3. Construct underpinning pits marked as 1;backfill and dry pack leaving pockets for new steel beams at ground floor

Continued

| Client                           |           |                                             |                                                           |
|----------------------------------|-----------|---------------------------------------------|-----------------------------------------------------------|
| -<br>Project                     |           |                                             |                                                           |
| 42 Springfield Roa<br>London E17 | ad        | LIM ENGINEERING LTD<br>consulting engineers |                                                           |
| Drawing Title                    |           |                                             | 0 0                                                       |
| Basement Plan-Phas               | e 1       | 15 Kinloch Drive, L                         | ondon, Nw9 7LL - Tel: 020 8205 1427<br>Fax: 020 8205 1427 |
| Scale                            | Date      | Job No.                                     | Drawing No.                                               |
| 1: 100@A3                        | Dec. 2017 | 1137                                        | TW01                                                      |