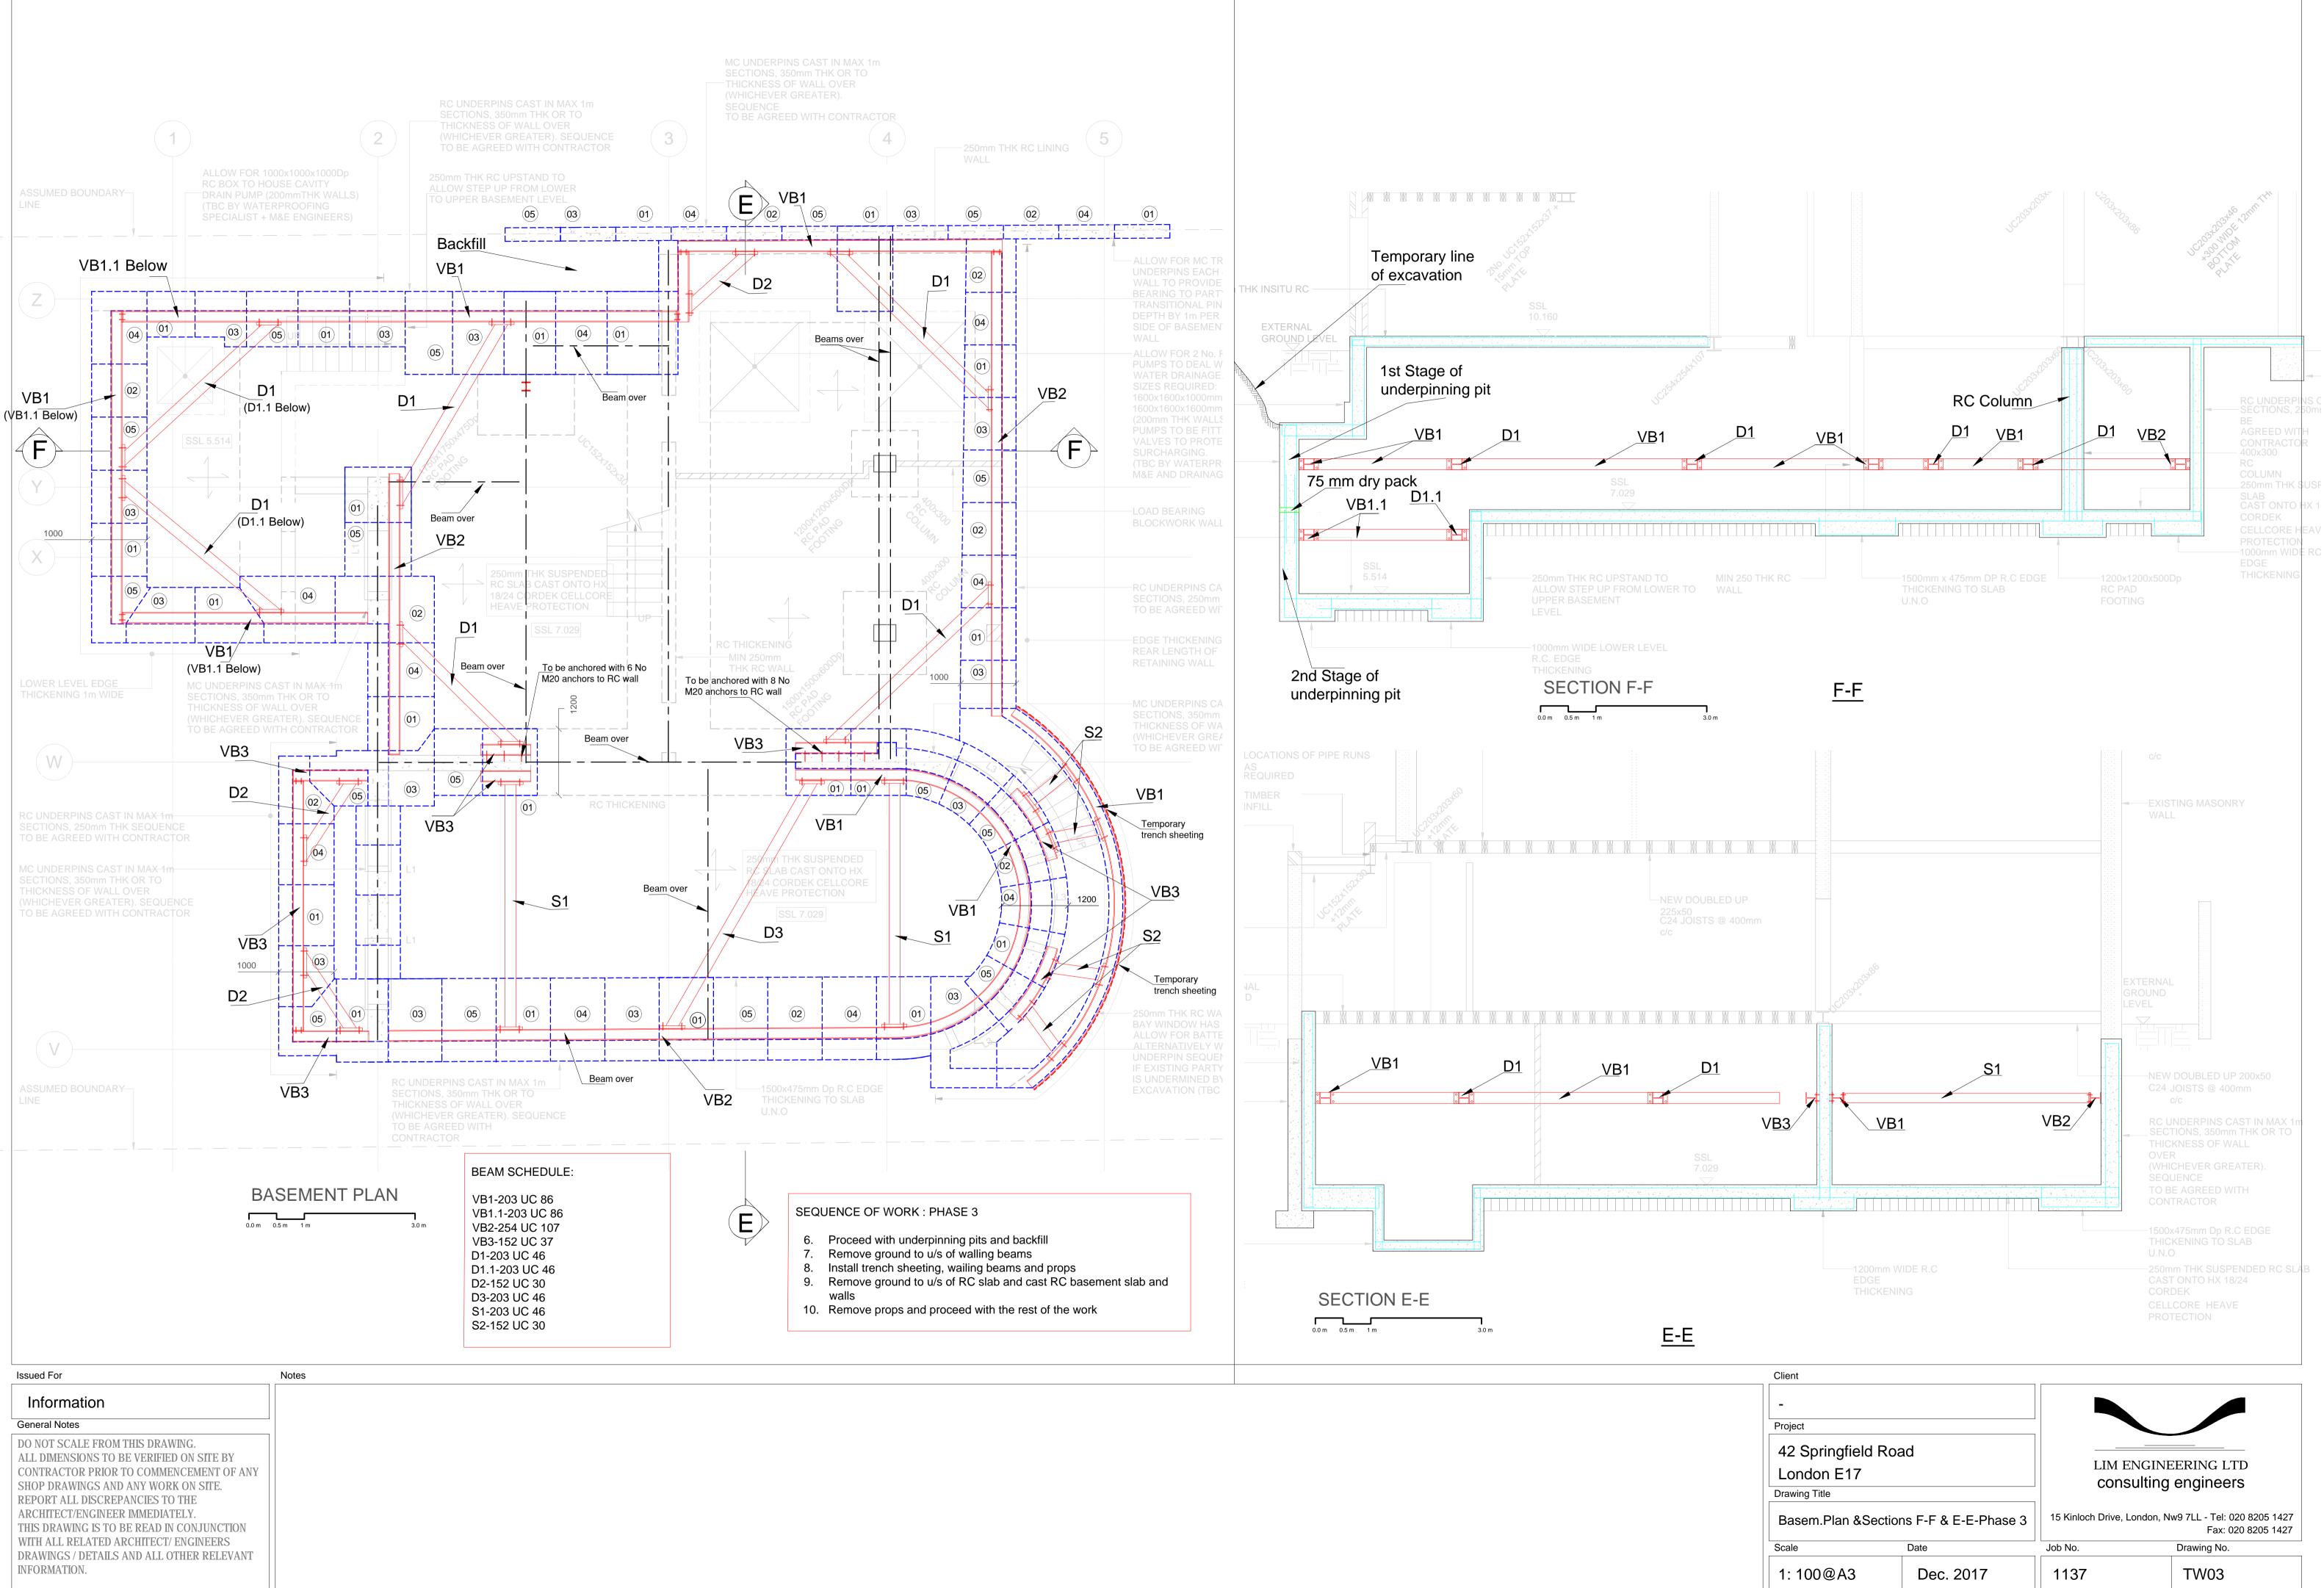

|
| 42 Springfield Roa<br>London E17 | ad        | LIM ENGINEERING LTD<br>consulting engineers |                                                           |
| Drawing Title                    |           |                                             | 0 0                                                       |
| Basement Plan-Phas               | e 1       | 15 Kinloch Drive, L                         | ondon, Nw9 7LL - Tel: 020 8205 1427<br>Fax: 020 8205 1427 |
| Scale                            | Date      | Job No.                                     | Drawing No.                                               |
| 1: 100@A3                        | Dec. 2017 | 1137                                        | TW01                                                      |





| Information                               |
|-------------------------------------------|
| General Notes                             |
|                                           |
| DO NOT SCALE FROM THIS DRAWING.           |
| ALL DIMENSIONS TO BE VERIFIED ON SITE BY  |
| CONTRACTOR PRIOR TO COMMENCEMENT OF ANY   |
| SHOP DRAWINGS AND ANY WORK ON SITE.       |
| REPORT ALL DISCREPANCIES TO THE           |
| ARCHITECT/ENGINEER IMMEDIATELY.           |
| THIS DRAWING IS TO BE READ IN CONJUNCTION |
| WITH ALL RELATED ARCHITECT/ ENGINEERS     |
| DRAWINGS / DETAILS AND ALL OTHER RELEVANT |
| INFORMATION.                              |
|                                           |
|                                           |



| Information                               |
|------------