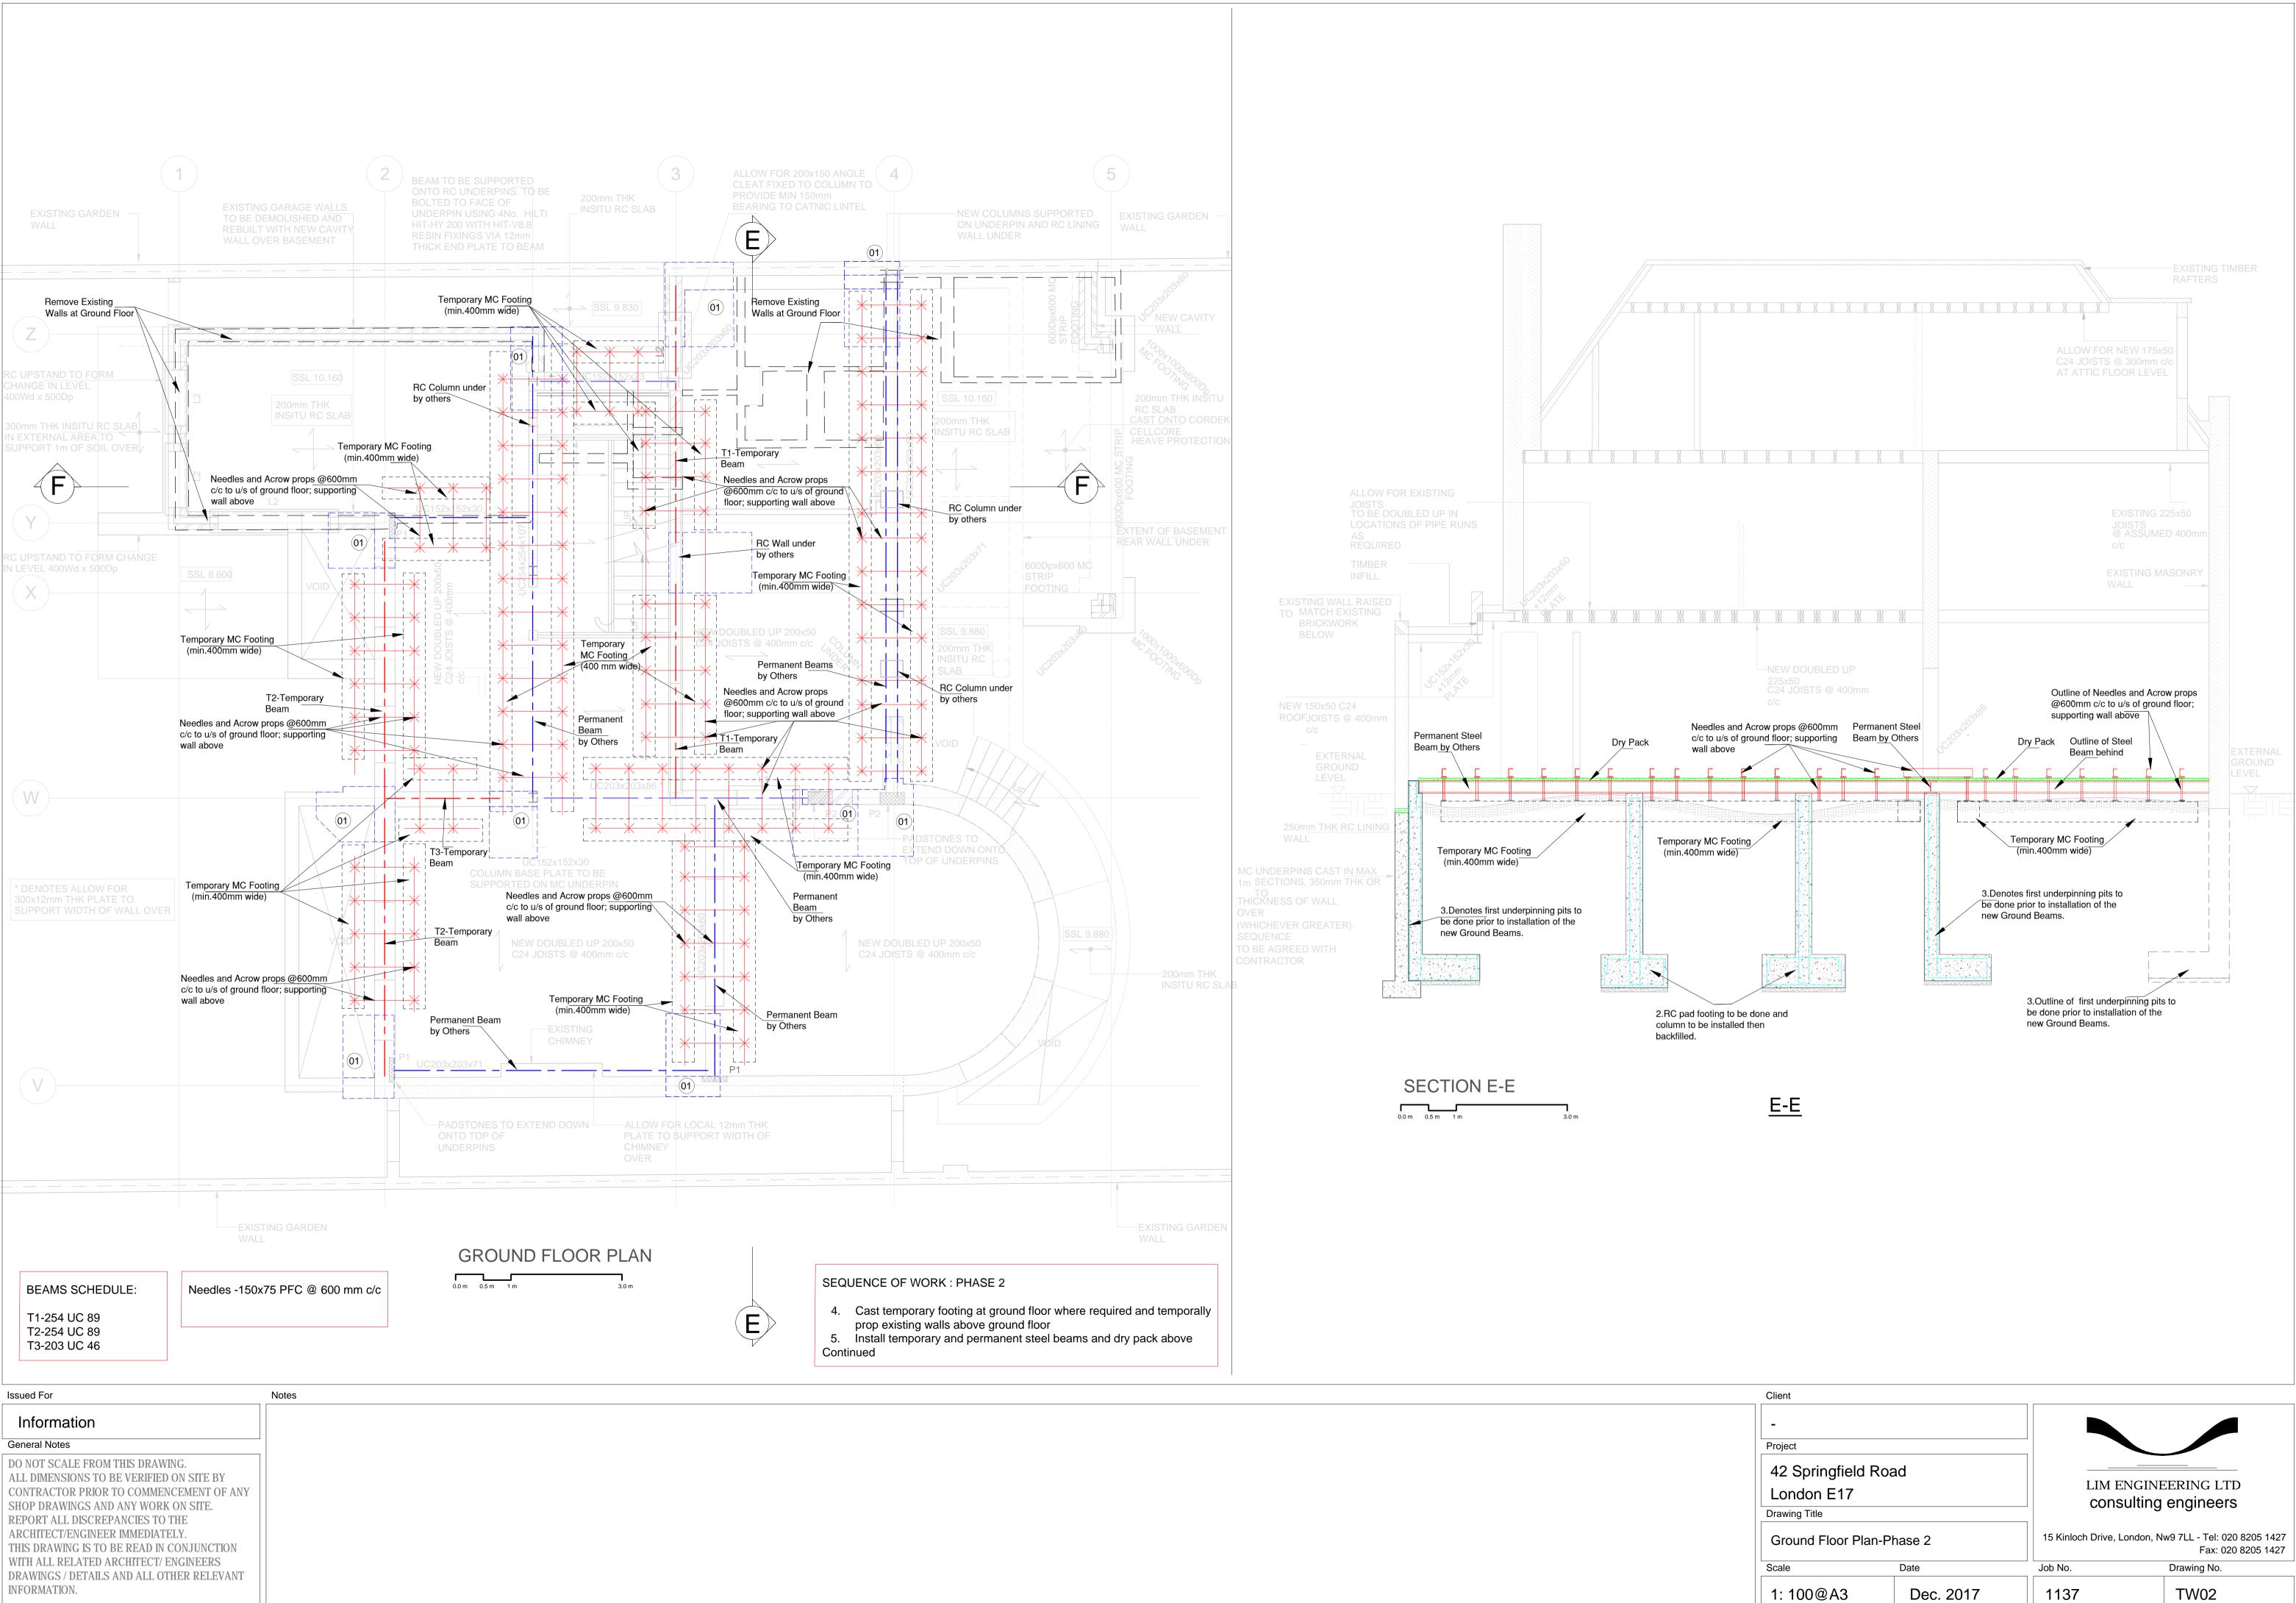

|
| 42 Springfield Roa<br>London E17 | ad        | LIM ENGINEERING LTD<br>consulting engineers |                                                           |
| Drawing Title                    |           |                                             | 0 0                                                       |
| Basement Plan-Phas               | e 1       | 15 Kinloch Drive, L                         | ondon, Nw9 7LL - Tel: 020 8205 1427<br>Fax: 020 8205 1427 |
| Scale                            | Date      | Job No.                                     | Drawing No.                                               |
| 1: 100@A3                        | Dec. 2017 | 1137                                        | TW01                                                      |





| Information                               |
|-------------------------------------------|
| General Notes                             |
|                                           |
| DO NOT SCALE FROM THIS DRAWING.           |
| ALL DIMENSIONS TO BE VERIFIED ON SITE BY  |
| CONTRACTOR PRIOR TO COMMENCEMENT OF ANY   |
| SHOP DRAWINGS AND ANY WORK ON SITE.       |
| REPORT ALL DISCREPANCIES TO THE           |
| ARCHITECT/ENGINEER IMMEDIATELY.           |
| THIS DRAWING IS TO BE READ IN CONJUNCTION |
| WITH ALL RELATED ARCHITECT/ ENGINEERS     |
| DRAWINGS / DETAILS AND ALL OTHER RELEVANT |
| INFORMATION.                              |
|                                           |
|                                           |



| Information                               |
|----------